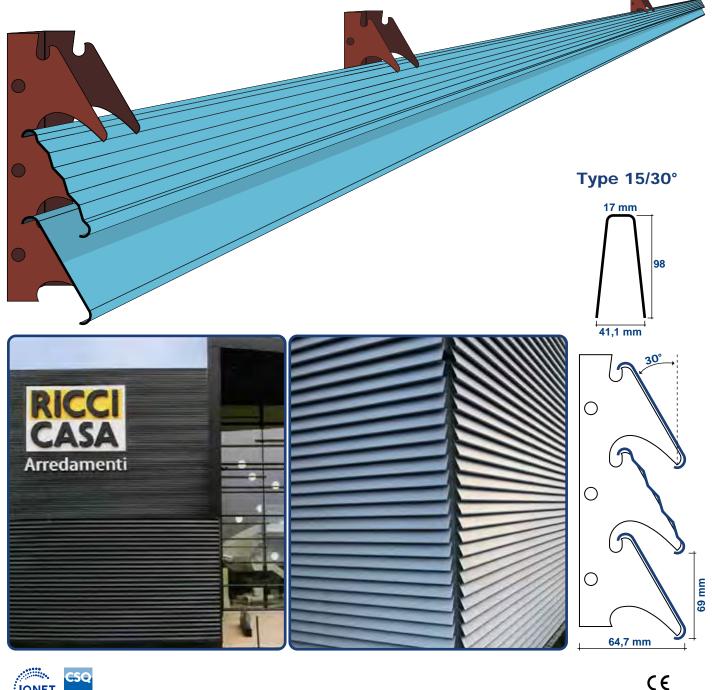

### **Technical specification**

Sun Louvres for external vertical screen claddings wind proof resistant **TYPE METALSCREEN LC/84R** - **TYPE METALSCREEN LS/84R** plain or reinforced ribbed surface, **TYPE METALSCREEN AEROSCREEN LC84R-LS84R** filtered light microperforated diagonal diameter circle holes mm.2 realized with linear panels fully removal rounded edges width mm.84 height mm.16. Made of pre painted aluminium Incombustible Euroclass A1 Coil Coating alloy 3105-h44-48

thickness 0,6 color and finishes from RAL colors chart, WOOD LIKE same wood, OXIDAL same brushed anodized, ULTRA MATT high matt surface NOT allowed sublimation process, pvc covers, powder coated paints, digital photoimprinting (color and finishes follow the choice of the Consultant). The panels installed with simple clip-on the main supporting carrier U section TYPE METALSCREEN 15/30° made of pre painted aluminium thickness 10/10 White. The main supporting carriers fixed perpendicularly the panels at mm.500 grant windproof certified resistant.