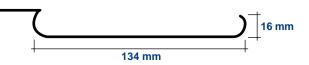

# Type LT/150R

### **Technical specification**

False suspended ceiling and wall cladding for external application **TYPE METALSCREEN LT/150-R** realized with removable renforced linear panels plain rounded edges width mm.134 heigth mm.16 pitch mm.150 with mm.16 closed rebated reinforced joint gap. Made of prepainted aluminium Coil Coating alloy 3105-h44-48 thickness mm.0,6 Incombustible Euroclass A1 color and finishes from **RAL** colors chart, **WOOD LIKE** same wood, **OXIDAL** same brushed anodized, **ULTRA MATT** high matt surface (color and finishes follow the choice of the Consultant) NOT allowed sublimation process, pvc covers, powder coated paints, digital photo-imprinting. The panels are suspended with a simple clip-on the main supporting carrier **TYPE METALSCREEN 63/150-LTZ STRONG** U section with longitudinal hard torsion-proof made of hot dipped galvanized steel reinforced thickness mm.0,7 perpendicular suspended at maximum mm.700 (follow choice of the Consultant). The linear panels are connected with simple overlap of the strip panel.