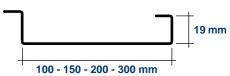

# **Type LA-RIV**

### **Technical specification**

False suspended ceiling and wall cladding wind proof for external application TYPE METALSCREEN LA-RIV realized with linear panels plain shaped edges width mm.100-150-200-300 heigh mm.19 pitch mm.100-150-200-300 closed without joint gap. Made of prepainted aluminium Coil Coating alloy 3105-h44-48 thickness mm.0,6 Incombustible Euroclass A1 color and finishes from RAL colors chart, WOOD LIKE same wood, OXIDAL same brushed anodized, ULTRA MATT high matt surface (pitch, color and finishes follow the choice of the Consultant) NOT allowed sublimation process, pvc covers, powder coated paints, digital false photo-imprinting. The panels are suspended with a simple clipon the main supporting carrier TYPE METALSCREEN 63/100Z STRONG U section with longitudinal hard torsion-proof reinforce or Omega section TYPE METALSCREEN 44-01 made of hot dipped galvanized steel reinforced thickness mm.0,7 perpendicular suspended at maximum mm.700 (follow choice of the Consultant). The panels system has perimetrical edge angle profile TYPE METALSCREEN RA L section mm.24X24 prepainted aluminium same color and finish of the panels are fixed on the walls at the same level. The linear panels are connected head to head.