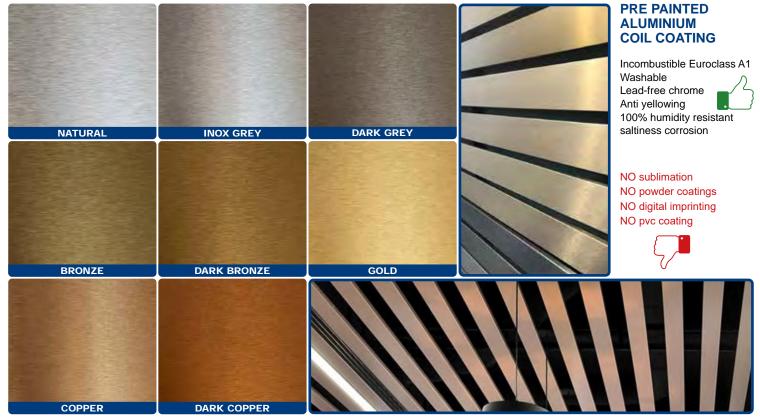

#### PRE PAINTED ALUMINIUM COIL COATING

Incombustible Euroclass A1

Washable Lead-free chrome Anti yellowing 100% humidity resistant NO powder coatings NO digital imprinting NO pvc coating

NO sublimation

saltiness corrosion F03030 F02340 F04650 F03330 F03720 F04120 F05090 F02010