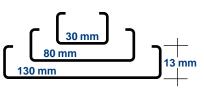

-S.251 (5/24)

**Type LO/30B LO/80B LO/130B** 

### **Technical specification**

False suspended ceiling and wall cladding for external application **TYPE METALSCREEN LO/30B** or **LO/80B** or **LO/130B** or **LO/180B** realized with removable linear panels shaped edges, plain width mm.30-80-130-180 heigth mm.13 pitch mm.50 with mm.20 open gap made of prepainted aluminium Coil Coating alloy 3105-h44-48 thickness mm.0,6 Incombustible Euroclass A1 color and finishes from **RAL** colors chart, **WOOD LIKE** same wood, **OXIDAL** same brushed anodized, **ULTRA MATT** high matt surface (pattern, color and finishes follow the choice of the Consultant) NOT allowed sublimation, pvc coated, powder coated paints, digital photo-imprinting. The panels are suspended with a simple clip-on the main supporting carrier **TYPE METALSCREEN 43 STRONG** U section with longitudinal hard torsion-proof reinforce made of prepainted aluminium corrosion resistant thickness 10/10 color Black coated on both sides perpendicular suspended at maximum mm.700. The linear panels are connected head to head with **TYPE METALSCREEN SPLICE-30-80-130** concealed aluminium splice.