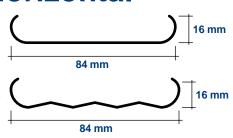

# SUN LOUVRES 84R-30° vertical

### **Technical specification**

Sun Louvres for external vertical screen claddings wind proof resistant **TYPE METALSCREEN LC/84R** - **TYPE METALSCREEN LS/84R** plain or reinforced ribbed surface, **TYPE METALSCREEN AEROSCREEN LC84R-LS84R** filtered light microperforated diagonal diameter circle holes mm.2 realized with linear panels fully removal rounded edges width mm.84 height mm.16. Made of pre painted aluminium Incombustible Euroclass A1 Coil Coating alloy 3105-h44-48

thickness 0,6 color and finishes from RAL colors chart, WOOD LIKE same wood, OXIDAL same brushed anodized, ULTRA MATT high matt surface NOT allowed sublimation process, pvc covers, powder coated paints, digital photoimprinting (color and finishes follow the choice of the Consultant). The panels installed with simple clip-on the main supporting carrier U section TYPE METALSCREEN 15/30° made of pre painted aluminium thickness 10/10 White. The main supporting carriers fixed perpendicularly the panels at mm.500 grant windproof certified resistant.