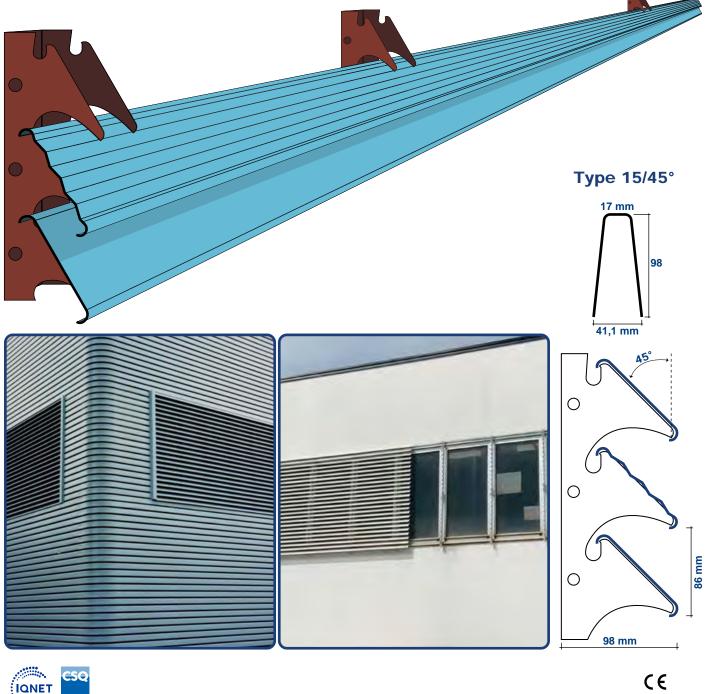

# SUN LOUVRES 84R-45° vertical

### **Technical specification**

Management system certification ISO 9001:2015 Quality ISO 14001:2015 Environmental

Sun Louvres for external vertical screen claddings wind proof resistant **TYPE METALSCREEN LC/84R** - **TYPE METALSCREEN LS/84R** plain or reinforced ribbed surface, **TYPE METALSCREEN AEROSCREEN LC84R-LS84R** filtered light microperforated diagonal diameter circle holes mm.2 realized with linear panels fully removal rounded edges width mm.84 height mm.16. Made of pre painted aluminium Incombustible Euroclass A1 Coil Coating alloy 3105-h44-48

thickness 0,6 color and finishes from RAL colors chart, WOOD LIKE same wood, OXIDAL same brushed anodized, ULTRA MATT high matt surface NOT allowed sublimation process, pvc covers, powder coated paints, digital photoimprinting (color and finishes follow the choice of the Consultant). The panels installed with a simple clip-on the main supporting carrier U section TYPE METALSCREEN 15/45° made of pre painted aluminium thickness 10/10 White. The main supporting carriers fixed perpendicularly the panels at mm.500 grant windproof certified resistant.