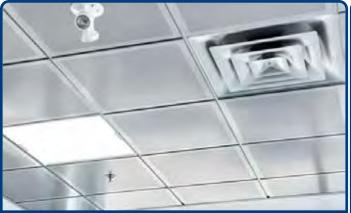

PANELS

False ceiling panels mm.600x600 concealed systems CLIP-IN and LAY-IN LAY-ON T 24-15 exposed suspension grid system. Pre painted aluminium and steel Incombustible Euroclass A1

**EXPOSED T SUSPENSION GRID FOR LAY-IN CEILINGS** TWIN LOCK reticular grid T section mm.24 height mm.38 main runner and cross tees mm.600-1200 made of hot dipped galvanized steel with exposed pre painted aluminium capping washable 100% humidity resistant corrosion proof saltiness Incombustible Euroclass A1

#### **APPLICATION AREAS FOR FALSE CEILINGS AND INTERIOR/EXTERIOR CLADDINGS**

RETAIL - BANKS - OFFICES - LOUNGES - CORRIDORS - AUDITORIUMS - CONFERENCE ROOMS - SHOWROOMS - CAR SHOWROOMS - SHOPPING CENTRES - CLASSROOMS - HOTELS - SPAS - CAR PARKS - AIRPORTS - SUBWAYS - RAILWAY STATIONS - RETAIL OUTLETS - SHOPS - WALKWAYS - MEETING ROOMS -RESTAURANTS - KITCHENS - CANTEENS - GYMS - SWIMMING POOLS - HOSPITALS - OUTPATIENT FACILITIES - FOOD PROCESSING - SHELTERS - CANOPIES - PORCHES - SUBWAYS - BUILDING FAÇADES - OFFICES AND WAREHOUSES - STAIRWELLS - SILOS - SUNSCREENS - SUN PROTECTION FOR WINDOWS -BALCONIES - PERGOLAS - TERRACES - VERANDAS.