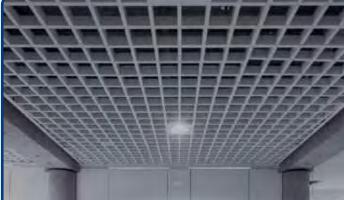

OPEN CELL CEILING GRID SYSTEMS CARABOTTINO Open screen grid ceilings squared and rectangular cells, fully movables panels integrated concealed system and LAY-IN LAY-ON T 24-15 exposed suspension grid system. Pre painted aluminium Incombustible Euroclass A1

PANELS

False ceiling panels mm.600x600 concealed systems CLIP-IN and LAY-IN LAY-ON T 24-15 exposed suspension grid system. Pre painted aluminium and steel Incombustible Euroclass A1

**EXPOSED T SUSPENSION GRID FOR LAY-IN CEILINGS** TWIN LOCK reticular grid T section mm.24 height mm.38 main runner and cross tees mm.600-1200 made of hot dipped galvanized steel with exposed pre painted aluminium capping washable 100% humidity resistant corrosion proof saltiness Incombustible Euroclass A1