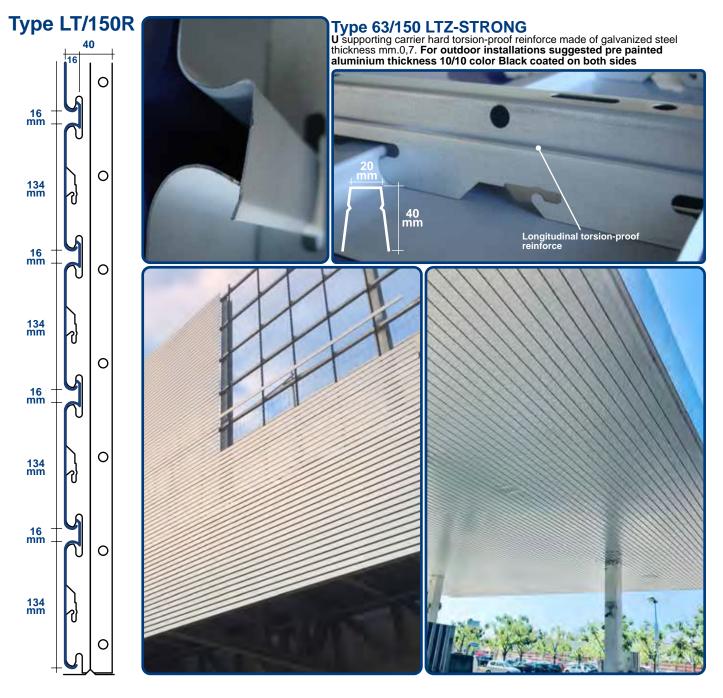

# Type LT/150R

### **Technical specification**

False suspended ceiling and wall cladding for external application **TYPE METALSCREEN LT/150-R** realized with removable renforced linear panels plain rounded edges width mm.134 heigth mm.16 pitch mm.150 with mm.16 closed rebated reinforced joint gap. Made of prepainted aluminium Coil Coating alloy 3105-h44-48 thickness mm.0,6 Incombustible Euroclass A1 color and finishes from **RAL** colors chart, **WOOD LIKE** same wood, **OXIDAL** same brushed anodized, **ULTRA MATT** high matt surface (color and finishes follow the choice of the Consultant) NOT allowed sublimation process, pvc covers, powder coated paints, digital photo-imprinting. The panels are suspended with a simple clip-on the main supporting carrier **TYPE METALSCREEN 63/150-LTZ STRONG** U section with longitudinal hard torsion-proof made of hot dipped galvanized steel reinforced thickness mm.0,7 perpendicular suspended at maximum mm.700 (follow choice of the Consultant). The linear panels are connected with simple overlap of the strip panel.