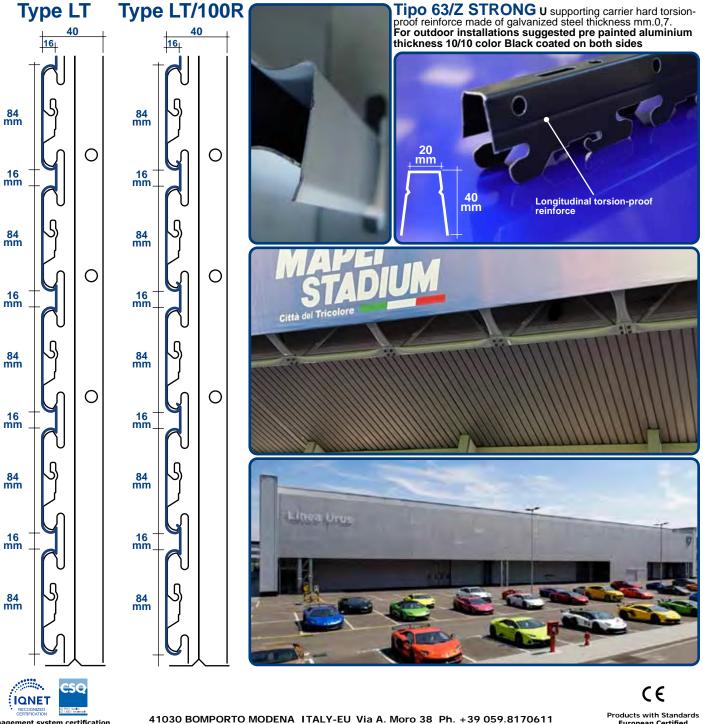

# Type LT LT/100R

### **Technical specification**

False suspended ceiling and wall cladding for external application TYPE METALSCREEN LT/100 or TYPE METALSCREEN LT/100-R realized with removable linear panels plain rounded edges width mm.84 heigth mm.16 pitch mm.100 with mm.16 closed simple or rebated reinforced joint gap. Made of

prepainted aluminium Coil Coating alloy 3105-h44-48 thickness mm.0,6 Incombustible Euroclass A1 color and finishes from RAL colors chart, WOOD LIKE same wood, OXIDAL same brushed anodized, ULTRA MATT high matt surface (pattern, color and finishes follow the choice of the Consultant) NOT allowed sublimation process, pvc coated, powder coated paints, digital photo-imprinting. The panels are suspended with a simple clip-on the main supporting carrier TYPE METALSCREEN 63/Z STRONG U section with longitudinal hard torsion-proof made of hot dipped galvanized steel reinforced thickness mm.0,7 perpendicular suspended at maximum mm.700 (follow choice of the Consultant). The linear panels are connected with simple overlap of the strip panel.