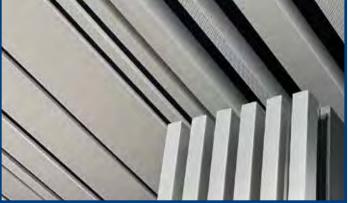

### **Technical specification**

False suspended ceiling and wall cladding for external application **TYPE METALSCREEN LO/30B** or **LO/80B** or **LO/130B** or **LO/180B** realized with removable linear panels shaped edges, plain width mm.30-80-130-180 heigth mm.13 pitch mm.50 with mm.20 open gap made of prepainted aluminium Coil Coating alloy 3105-h44-48 thickness mm.0,6 Incombustible Euroclass A1 color and finishes from **RAL** colors chart, **WOOD LIKE** same wood, **OXIDAL** same brushed anodized, **ULTRA MATT** high matt surface (pattern, color and finishes follow the choice of the Consultant) NOT allowed sublimation, pvc coated, powder coated paints, digital photo-imprinting. The panels are suspended with a simple clip-on the main supporting carrier **TYPE METALSCREEN 43 STRONG** U section with longitudinal hard torsion-proof reinforce made of prepainted aluminium corrosion resistant thickness 10/10 color Black coated on both sides perpendicular suspended at maximum mm.700. The linear panels are connected head to head with **TYPE METALSCREEN SPLICE-30-80-130** concealed aluminium splice.

### **Technical specification**

False suspended ceiling and wall cladding for external application **TYPE METALSCREEN MULTIPANEL** with removable linear panels clip-on on the same main runner with different module widths (following the installation guideline sequence of the consultant). Realized with linear panels plain shaped edges widths mm.30B-80B-130B-180B heigth mm.13 with mm.20 open gap made of prepainted aluminium Coil Coating alloy 3105-h44-48 thickness mm.0,6 Incombustible Euroclass A1 color and finishes from RAL colors chart, WOOD LIKE same wood, OXIDAL same brushed anodized, ULTRA MATT high matt surface (widths, color and finishes follow the choice of the Consultant) NOT allowed sublimation process, pvc coated, powder coated paints, digital photo-imprinting. The panels are suspended with a simple clip-on the main supporting carrier TYPE METALSCREEN 43 STRONG U section with longitudinal hard torsion-proof reinforce made of prepainted aluminium corrosion resistant thickness 10/10 color Black coated on both sides perpendicular suspended at maximum mm.700 (follow choice of the Consultant). The linear panels are connected head to head with TYPE METALSCREEN SPLICE-30-80-130 concealed aluminium splice.