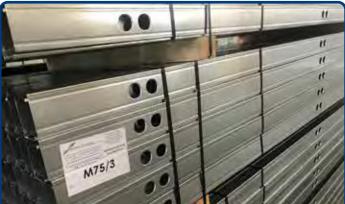

**DRYWALL METAL SECTIONS FOR GYPSUM BOARD** Roll-formed hot dipped galvanized steel large range of construction profiles C stud, U tracks and channels for all plasterboard drywall lining ceilings & partition wall systems. 100% humidity resistant corrosion proof saltiness Incombustible Euroclass A1