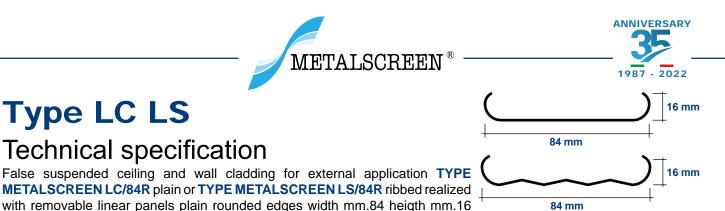

### **Technical specification**

False suspended ceiling and wall cladding for external application **TYPE METALSCREEN LO/30B** or **LO/80B** or **LO/130B** or **LO/180B** realized with removable linear panels shaped edges, plain width mm.30-80-130-180 heigth mm.13 pitch mm.50 with mm.20 open gap made of prepainted aluminium Coil Coating alloy 3105-h44-48 thickness mm.0,6 Incombustible Euroclass A1 color and finishes from **RAL** colors chart, **WOOD LIKE** same wood, **OXIDAL** same brushed anodized, **ULTRA MATT** high matt surface (pattern, color and finishes follow the choice of the Consultant) NOT allowed sublimation, pvc coated, powder coated paints, digital photo-imprinting. The panels are suspended with a simple clip-on the main supporting carrier **TYPE METALSCREEN 43 STRONG** U section with longitudinal hard torsion-proof reinforce made of prepainted aluminium corrosion resistant thickness 10/10 color Black coated on both sides perpendicular suspended at maximum mm.700. The linear panels are connected head to head with **TYPE METALSCREEN SPLICE-30-80-130** concealed aluminium splice.

pitch mm.90-100 with mm.6-16 open gap. Made of prepainted aluminium Coil Coating alloy 3105-h44-48 thickness mm.0,6 Incombustible Euroclass A1 color and finishes from RAL colors chart, WOOD LIKE same wood, OXIDAL same brushed anodized, ULTRA MATT high matt surface (pattern, color and finishes follow the choice of the Consultant) NOT allowed sublimation process, pvc coated, powder coated paints, digital photo-imprinting. The panels are suspended with a simple clip-on the main supporting carrier TYPE METALSCREEN 63/100-90 STRONG U section with longitudinal hard torsion-proof reinforce made of prepainted aluminium corrosion resistant thickness mm.10/10 color Black coated on both sides perpendicular suspended at maximum mm.700 (follow choice of the Consultant). The linear panels are connected with simple overlap of the strip panel.

### **Technical specification**

False suspended ceiling and wall cladding for external application TYPE METALSCREEN LT/100 or TYPE METALSCREEN LT/100-R realized with removable linear panels plain rounded edges width mm.84 heigth mm.16 pitch mm.100 with mm.16 closed simple or rebated reinforced joint gap. Made of

prepainted aluminium Coil Coating alloy 3105-h44-48 thickness mm.0,6 Incombustible Euroclass A1 color and finishes from RAL colors chart, WOOD LIKE same wood, OXIDAL same brushed anodized, ULTRA MATT high matt surface (pattern, color and finishes follow the choice of the Consultant) NOT allowed sublimation process, pvc coated, powder coated paints, digital photo-imprinting. The panels are suspended with a simple clip-on the main supporting carrier TYPE METALSCREEN 63/Z STRONG U section with longitudinal hard torsion-proof made of hot dipped galvanized steel reinforced thickness mm.0,7 perpendicular suspended at maximum mm.700 (follow choice of the Consultant). The linear panels are connected with simple overlap of the strip panel.