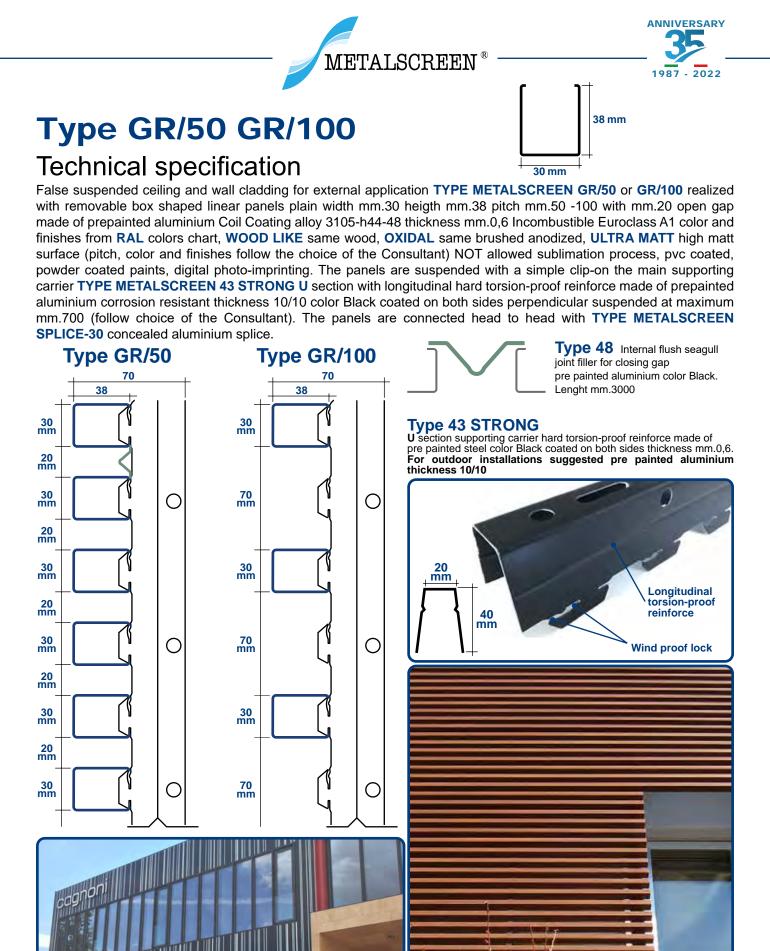

### **Technical specification**

False suspended ceiling and wall cladding for external application **TYPE METALSCREEN LO/30B** or **LO/80B** or **LO/130B** or **LO/180B** realized with removable linear panels shaped edges, plain width mm.30-80-130-180 heigth mm.13 pitch mm.50 with mm.20 open gap made of prepainted aluminium Coil Coating alloy 3105-h44-48 thickness mm.0,6 Incombustible Euroclass A1 color and finishes from **RAL** colors chart, **WOOD LIKE** same wood, **OXIDAL** same brushed anodized, **ULTRA MATT** high matt surface (pattern, color and finishes follow the choice of the Consultant) NOT allowed sublimation, pvc coated, powder coated paints, digital photo-imprinting. The panels are suspended with a simple clip-on the main supporting carrier **TYPE METALSCREEN 43 STRONG** U section with longitudinal hard torsion-proof reinforce made of prepainted aluminium corrosion resistant thickness 10/10 color Black coated on both sides perpendicular suspended at maximum mm.700. The linear panels are connected head to head with **TYPE METALSCREEN SPLICE-30-80-130** concealed aluminium splice.