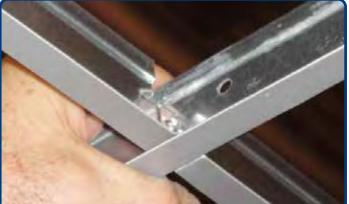

### **Technical specification**

False suspended ceiling and wall cladding for external application **TYPE METALSCREEN LO/30B** or **LO/80B** or **LO/130B** or **LO/180B** realized with removable linear panels shaped edges, plain width mm.30-80-130-180 heigth mm.13 pitch mm.50 with mm.20 open gap made of prepainted aluminium Coil Coating alloy 3105-h44-48 thickness mm.0,6 Incombustible Euroclass A1 color and finishes from **RAL** colors chart, **WOOD LIKE** same wood, **OXIDAL** same brushed anodized, **ULTRA MATT** high matt surface (pattern, color and finishes follow the choice of the Consultant) NOT allowed sublimation, pvc coated, powder coated paints, digital photo-imprinting. The panels are suspended with a simple clip-on the main supporting carrier **TYPE METALSCREEN 43 STRONG** U section with longitudinal hard torsion-proof reinforce made of prepainted aluminium corrosion resistant thickness 10/10 color Black coated on both sides perpendicular suspended at maximum mm.700. The linear panels are connected head to head with **TYPE METALSCREEN SPLICE-30-80-130** concealed aluminium splice.

### **Technical specification**

False suspended ceiling and wall cladding for external application **TYPE METALSCREEN MULTIPANEL** with removable linear panels clip-on on the same main runner with different module widths (following the installation guideline sequence of the consultant). Realized with linear panels plain shaped edges widths mm.30B-80B-130B-180B heigth mm.13 with mm.20 open gap made of prepainted aluminium Coil Coating alloy 3105-h44-48 thickness mm.0,6 Incombustible Euroclass A1 color and finishes from RAL colors chart, WOOD LIKE same wood, OXIDAL same brushed anodized, ULTRA MATT high matt surface (widths, color and finishes follow the choice of the Consultant) NOT allowed sublimation process, pvc coated, powder coated paints, digital photo-imprinting. The panels are suspended with a simple clip-on the main supporting carrier TYPE METALSCREEN 43 STRONG U section with longitudinal hard torsion-proof reinforce made of prepainted aluminium corrosion resistant thickness 10/10 color Black coated on both sides perpendicular suspended at maximum mm.700 (follow choice of the Consultant). The linear panels are connected head to head with TYPE METALSCREEN SPLICE-30-80-130 concealed aluminium splice.