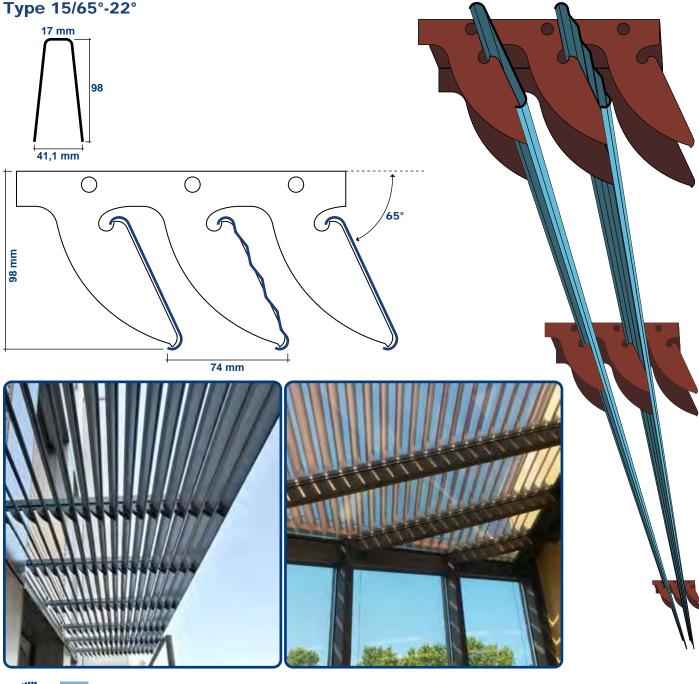

# SUN LOUVRES 84R-65°/22° horizontal

### **Technical specification**

Sun Louvres for external screen canopy wind proof resistant TYPE METALSCREEN LC/84R - TYPE METALSCREEN LS/84R plain or reinforced ribbed surface, TYPE METALSCREEN AEROSCREEN LC84R-LS84R filtered light microperforated diagonal diameter circle holes mm.2 realized with linear panels fully removal rounded edges width mm.84 height mm.16. Made of pre painted aluminium Incombustible Euroclass A1 Coil Coating alloy 3105-h44-48

thickness 0,6 color and finishes from RAL colors chart, WOOD LIKE same wood, OXIDAL same brushed anodized, ULTRA MATT high matt surface NOT allowed sublimation process, pvc covers, powder coated paints, digital photoimprinting (color and finishes follow the choice of the Consultant). The panels installed with a simple clip-on the main supporting carrier U section TYPE METALSCREEN 15/65°-22° made of pre painted aluminium thickness 10/10 White. The main supporting carriers fixed perpendicularly the panels at mm.500 grant windproof certified resistance.