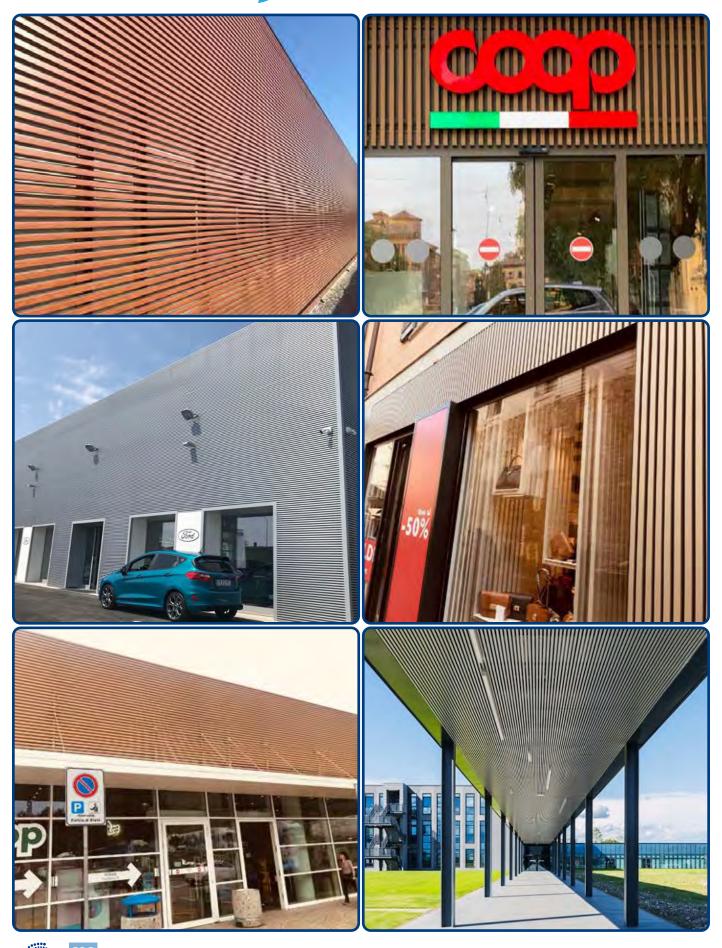

**CANOPY EXTERNAL CEILINGS FUEL PETROL STATIONS** Linear modular panels with rounded and shaped edges, open gap closed joint, windproof without joint. Pre painted aluminium and steel for external use 100% humidity resistant corrosion proof saltiness Incombustible Euroclass A1

#### **APPLICATION AREAS FOR FALSE CEILINGS AND INTERIOR/EXTERIOR CLADDINGS**

RETAIL - BANKS - OFFICES - LOUNGES - CORRIDORS - AUDITORIUMS - CONFERENCE ROOMS - SHOWROOMS - CAR SHOWROOMS - SHOPPING CENTRES - CLASSROOMS - HOTELS - SPAS - CAR PARKS - AIRPORTS - SUBWAYS - RAILWAY STATIONS - RETAIL OUTLETS - SHOPS - WALKWAYS - MEETING ROOMS -RESTAURANTS - KITCHENS - CANTEENS - GYMS - SWIMMING POOLS - HOSPITALS - OUTPATIENT FACILITIES - FOOD PROCESSING - SHELTERS - CANOPIES - PORCHES - SUBWAYS - BUILDING FAÇADES - OFFICES AND WAREHOUSES - STAIRWELLS - SILOS - SUNSCREENS - SUN PROTECTION FOR WINDOWS -BALCONIES - PERGOLAS - TERRACES - VERANDAS.