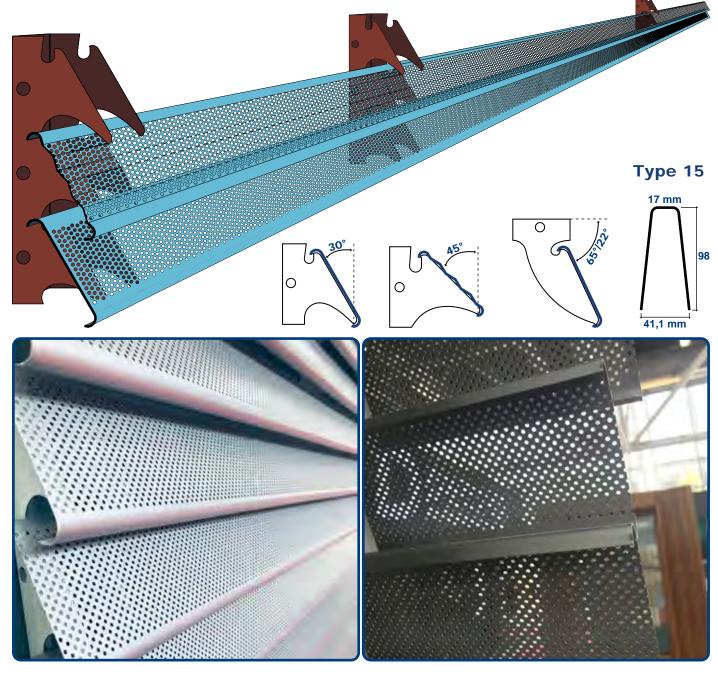

# SUN LOUVRES 84R-30° vertical

### **Technical specification**

Sun Louvres for external vertical screen claddings wind proof resistant **TYPE METALSCREEN LC/84R** - **TYPE METALSCREEN LS/84R** plain or reinforced ribbed surface, **TYPE METALSCREEN AEROSCREEN LC84R-LS84R** filtered light microperforated diagonal diameter circle holes mm.2 realized with linear panels fully removal rounded edges width mm.84 height mm.16. Made of pre painted aluminium Incombustible Euroclass A1 Coil Coating alloy 3105-h44-48

thickness 0,6 color and finishes from RAL colors chart, WOOD LIKE same wood, OXIDAL same brushed anodized, ULTRA MATT high matt surface NOT allowed sublimation process, pvc covers, powder coated paints, digital photoimprinting (color and finishes follow the choice of the Consultant). The panels installed with simple clip-on the main supporting carrier U section TYPE METALSCREEN 15/30° made of pre painted aluminium thickness 10/10 White. The main supporting carriers fixed perpendicularly the panels at mm.500 grant windproof certified resistant.

# SUN LOUVRES 84R-45° vertical

### **Technical specification**

Management system certification ISO 9001:2015 Quality ISO 14001:2015 Environmental

Sun Louvres for external vertical screen claddings wind proof resistant **TYPE METALSCREEN LC/84R** - **TYPE METALSCREEN LS/84R** plain or reinforced ribbed surface, **TYPE METALSCREEN AEROSCREEN LC84R-LS84R** filtered light microperforated diagonal diameter circle holes mm.2 realized with linear panels fully removal rounded edges width mm.84 height mm.16. Made of pre painted aluminium Incombustible Euroclass A1 Coil Coating alloy 3105-h44-48

thickness 0,6 color and finishes from RAL colors chart, WOOD LIKE same wood, OXIDAL same brushed anodized, ULTRA MATT high matt surface NOT allowed sublimation process, pvc covers, powder coated paints, digital photoimprinting (color and finishes follow the choice of the Consultant). The panels installed with a simple clip-on the main supporting carrier U section TYPE METALSCREEN 15/45° made of pre painted aluminium thickness 10/10 White. The main supporting carriers fixed perpendicularly the panels at mm.500 grant windproof certified resistant.

# SUN LOUVRES 84R-65°/22° horizontal

### **Technical specification**

Sun Louvres for external screen canopy wind proof resistant TYPE METALSCREEN LC/84R - TYPE METALSCREEN LS/84R plain or reinforced ribbed surface, TYPE METALSCREEN AEROSCREEN LC84R-LS84R filtered light microperforated diagonal diameter circle holes mm.2 realized with linear panels fully removal rounded edges width mm.84 height mm.16. Made of pre painted aluminium Incombustible Euroclass A1 Coil Coating alloy 3105-h44-48

thickness 0,6 color and finishes from RAL colors chart, WOOD LIKE same wood, OXIDAL same brushed anodized, ULTRA MATT high matt surface NOT allowed sublimation process, pvc covers, powder coated paints, digital photoimprinting (color and finishes follow the choice of the Consultant). The panels installed with a simple clip-on the main supporting carrier U section TYPE METALSCREEN 15/65°-22° made of pre painted aluminium thickness 10/10 White. The main supporting carriers fixed perpendicularly the panels at mm.500 grant windproof certified resistance.