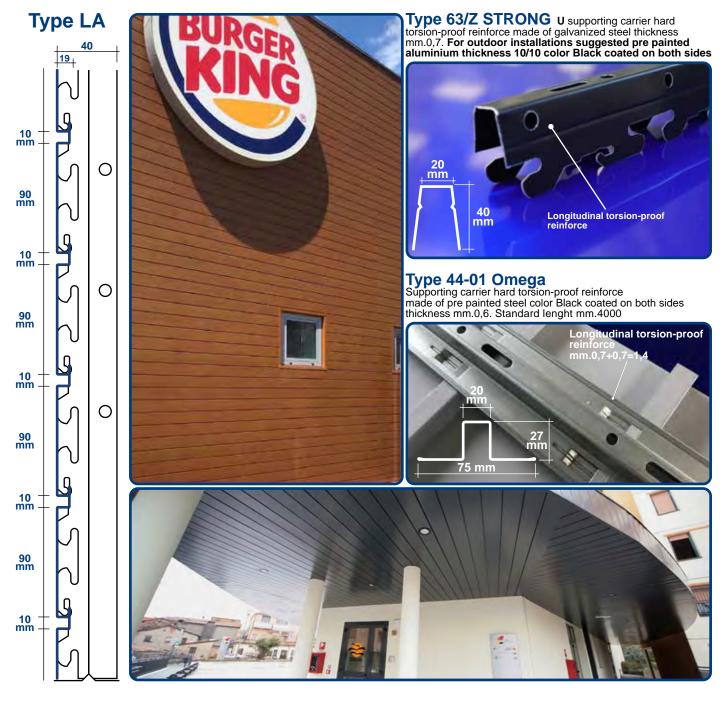

## **Type LA** Technical specification

False suspended ceiling and wall cladding for external application **TYPE METALSCREEN LA** realized with removable linear panels plain shaped edges width mm.90-140-190-290 heigth mm.19 pitch mm.100-150-200-300 with mm.10 closed joint gap. Made of prepainted aluminium Coil Coating alloy 3105-h44-48 thickness mm.0,6 Incombustible Euroclass A1 color and finishes from **RAL** colors chart, **WOOD LIKE** same wood, **OXIDAL** same brushed anodized, **ULTRA MATT** high matt surface (pitch, color and finishes follow the choice of the Consultant) NOT allowed sublimation process, pvc coated, powder coated paints, digital photo-imprinting. The panels are suspended with a simple clip-on the main supporting carrier **TYPE METALSCREEN 63/100Z STRONG** U section with longitudinal hard torsion-proof reinforce or Omega section **TYPE 44-01** made of hot dipped galvanized steel reinforced thickness mm.0,7 perpendicular suspended at maximum mm.700 (follow choice of the Consultant). The linear panels are connected head to head.