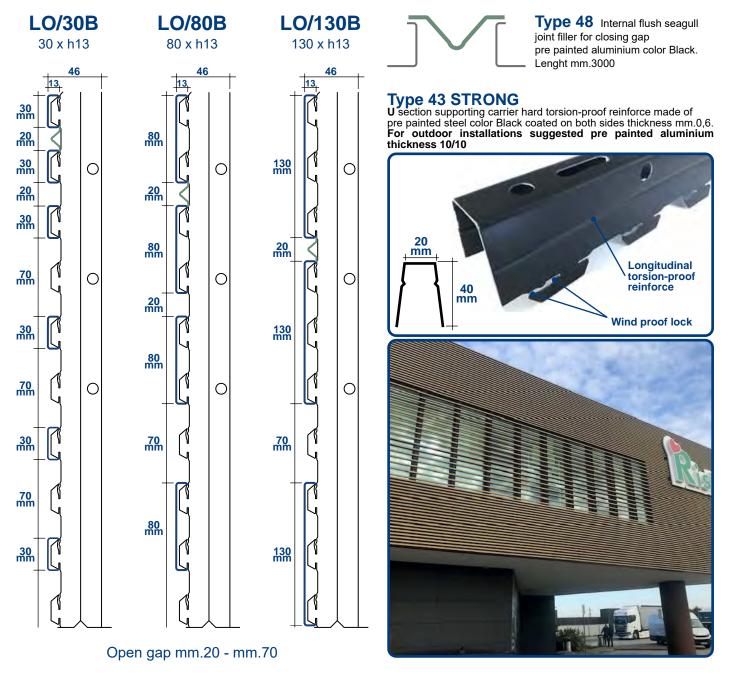

-S.251 (5/24)

**Type LO/30B LO/80B LO/130B** 

### **Technical specification**

False suspended ceiling and wall cladding for external application **TYPE METALSCREEN LO/30B** or **LO/80B** or **LO/130B** or **LO/180B** realized with removable linear panels shaped edges, plain width mm.30-80-130-180 heigth mm.13 pitch mm.50 with mm.20 open gap made of prepainted aluminium Coil Coating alloy 3105-h44-48 thickness mm.0,6 Incombustible Euroclass A1 color and finishes from **RAL** colors chart, **WOOD LIKE** same wood, **OXIDAL** same brushed anodized, **ULTRA MATT** high matt surface (pattern, color and finishes follow the choice of the Consultant) NOT allowed sublimation, pvc coated, powder coated paints, digital photo-imprinting. The panels are suspended with a simple clip-on the main supporting carrier **TYPE METALSCREEN 43 STRONG** U section with longitudinal hard torsion-proof reinforce made of prepainted aluminium corrosion resistant thickness 10/10 color Black coated on both sides perpendicular suspended at maximum mm.700. The linear panels are connected head to head with **TYPE METALSCREEN SPLICE-30-80-130** concealed aluminium splice.