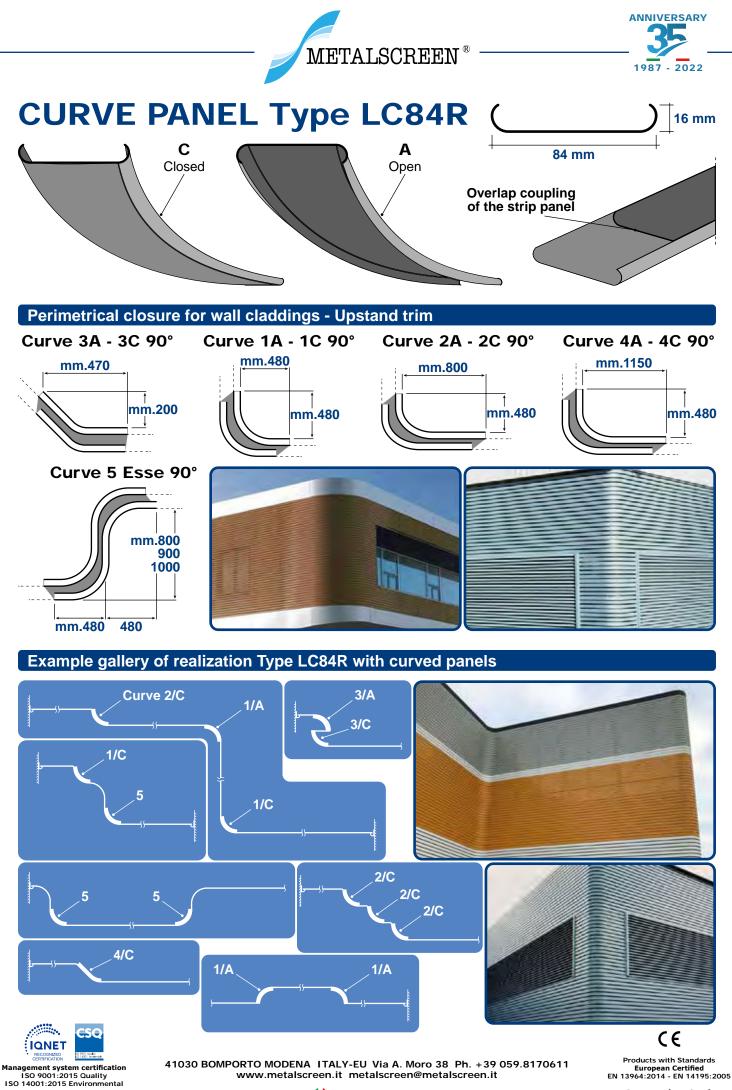

# SUN LOUVRES 84R-30° vertical

### **Technical specification**

Sun Louvres for external vertical screen claddings wind proof resistant **TYPE METALSCREEN LC/84R** - **TYPE METALSCREEN LS/84R** plain or reinforced ribbed surface, **TYPE METALSCREEN AEROSCREEN LC84R-LS84R** filtered light microperforated diagonal diameter circle holes mm.2 realized with linear panels fully removal rounded edges width mm.84 height mm.16. Made of pre painted aluminium Incombustible Euroclass A1 Coil Coating alloy 3105-h44-48

thickness 0,6 color and finishes from RAL colors chart, WOOD LIKE same wood, OXIDAL same brushed anodized, ULTRA MATT high matt surface NOT allowed sublimation process, pvc covers, powder coated paints, digital photoimprinting (color and finishes follow the choice of the Consultant). The panels installed with simple clip-on the main supporting carrier U section TYPE METALSCREEN 15/30° made of pre painted aluminium thickness 10/10 White. The main supporting carriers fixed perpendicularly the panels at mm.500 grant windproof certified resistant.