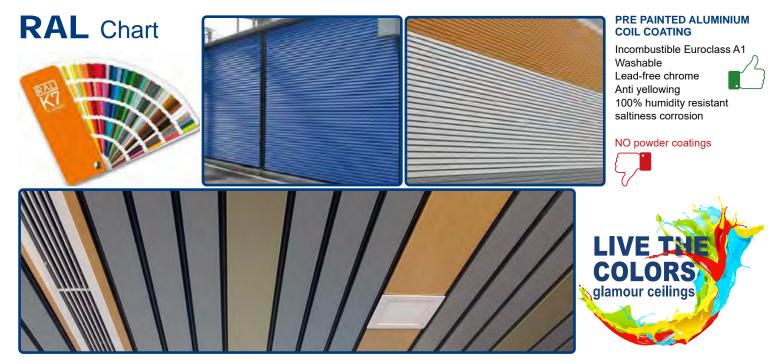

#### PRE PAINTED ALUMINIUM COIL COATING

Incombustible Euroclass A1

Washable Lead-free chrome Anti yellowing 100% humidity resistant NO powder coatings NO digital imprinting NO pvc coating

NO sublimation

saltiness corrosion F03030 F02340 F04650 F03330 F03720 F04120 F05090 F02010

# ALL RAL COLOURS - WOOD LIKE OXIDAL WOOD EFFECT ANODISED EFFECT - ULTRA MATT ANTI-GLARE COATING

Continuous pre-painting. Coil Coating process with greater reliability in colour continuity than post-painted materials NO powder coatings. In addition to standard colours, all colours of the RAL colour chart with matt and glossy lacquered finishes can be obtained. High-quality aesthetic finishes WOOD LIKE wood effect, OXIDAL brushed anodised effect, ULTRA MATT super matt anti-glare coating NO dye sublimation NO powder coating NO pvc adhesives NO photo-imprinting. Guaranteed durability, does not change colour and does not yellow like post-coated steel. 100% Moisture and salt corrosion resistance, UV rays.