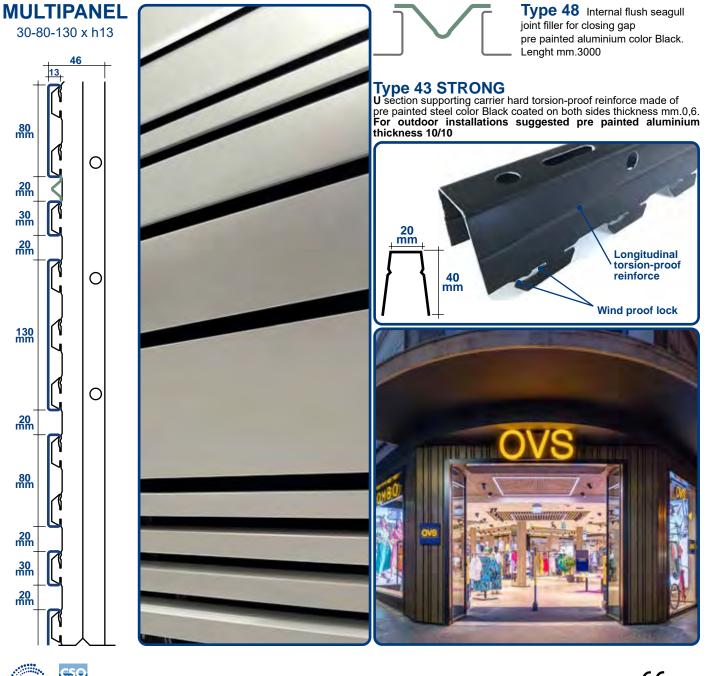

# **Type MULTIPANEL**

### **Technical specification**

False suspended ceiling and wall cladding for external application **TYPE METALSCREEN MULTIPANEL** with removable linear panels clip-on on the same main runner with different module widths (following the installation guideline sequence of the consultant). Realized with linear panels plain shaped edges widths mm.30B-80B-130B-180B heigth mm.13 with mm.20 open gap made of prepainted aluminium Coil Coating alloy 3105-h44-48 thickness mm.0,6 Incombustible Euroclass A1 color and finishes from RAL colors chart, WOOD LIKE same wood, OXIDAL same brushed anodized, ULTRA MATT high matt surface (widths, color and finishes follow the choice of the Consultant) NOT allowed sublimation process, pvc coated, powder coated paints, digital photo-imprinting. The panels are suspended with a simple clip-on the main supporting carrier TYPE METALSCREEN 43 STRONG U section with longitudinal hard torsion-proof reinforce made of prepainted aluminium corrosion resistant thickness 10/10 color Black coated on both sides perpendicular suspended at maximum mm.700 (follow choice of the Consultant). The linear panels are connected head to head with TYPE METALSCREEN SPLICE-30-80-130 concealed aluminium splice.