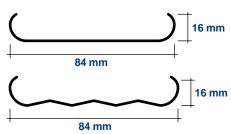

<sup>100%</sup> MADE IN ITALY

-S.251 (10/24)

ANNIVERSARY 1987 - 2022

84 mm

84 mm

16 mm

16 mm

### **Technical specification**

False suspended ceiling and wall cladding for external application TYPE METALSCREEN LT/100 or TYPE METALSCREEN LT/100-R realized with removable linear panels plain rounded edges width mm.84 heigth mm.16 pitch mm.100 with mm.16 closed simple or rebated reinforced joint gap. Made of

prepainted aluminium Coil Coating alloy 3105-h44-48 thickness mm.0,6 Incombustible Euroclass A1 color and finishes from RAL colors chart, WOOD LIKE same wood, OXIDAL same brushed anodized, ULTRA MATT high matt surface (pattern, color and finishes follow the choice of the Consultant) NOT allowed sublimation process, pvc coated, powder coated paints, digital photo-imprinting. The panels are suspended with a simple clip-on the main supporting carrier TYPE METALSCREEN 63/Z STRONG U section with longitudinal hard torsion-proof made of hot dipped galvanized steel reinforced thickness mm.0,7 perpendicular suspended at maximum mm.700 (follow choice of the Consultant). The linear panels are connected with simple overlap of the strip panel.