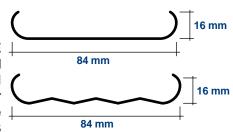

# SUN LOUVRES 84R-30° vertical

### **Technical specification**

Sun Louvres for external vertical screen claddings wind proof resistant **TYPE METALSCREEN LC/84R** - **TYPE METALSCREEN LS/84R** plain or reinforced ribbed surface, **TYPE METALSCREEN AEROSCREEN LC84R-LS84R** filtered light microperforated diagonal diameter circle holes mm.2 realized with linear panels fully removal rounded edges width mm.84 height mm.16. Made of pre painted aluminium Incombustible Euroclass A1 Coil Coating alloy 3105-h44-48

thickness 0,6 color and finishes from RAL colors chart, WOOD LIKE same wood, OXIDAL same brushed anodized, ULTRA MATT high matt surface NOT allowed sublimation process, pvc covers, powder coated paints, digital photoimprinting (color and finishes follow the choice of the Consultant). The panels installed with simple clip-on the main supporting carrier U section TYPE METALSCREEN 15/30° made of pre painted aluminium thickness 10/10 White. The main supporting carriers fixed perpendicularly the panels at mm.500 grant windproof certified resistant.