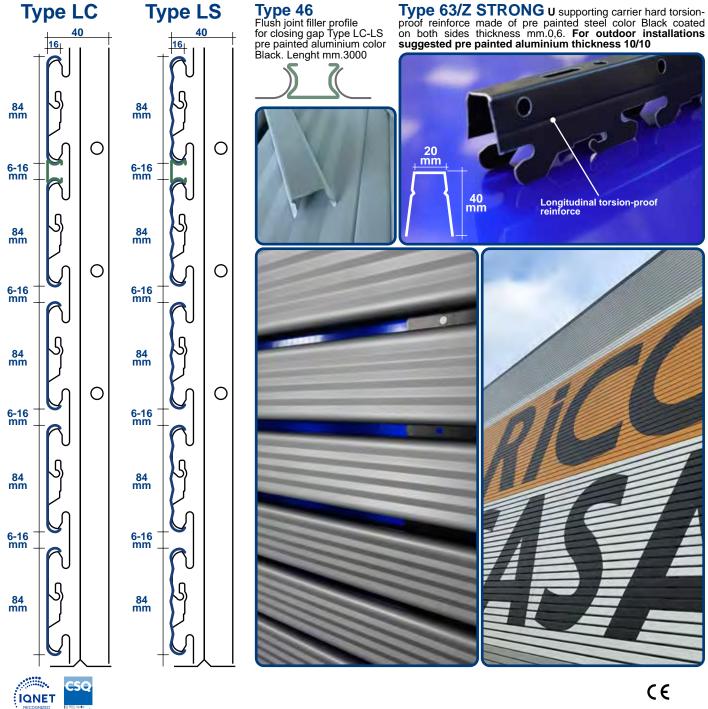

### **Technical specification**

False suspended ceiling and wall cladding for external application **TYPE METALSCREEN LO/30B** or **LO/80B** or **LO/130B** or **LO/180B** realized with removable linear panels shaped edges, plain width mm.30-80-130-180 heigth mm.13 pitch mm.50 with mm.20 open gap made of prepainted aluminium Coil Coating alloy 3105-h44-48 thickness mm.0,6 Incombustible Euroclass A1 color and finishes from **RAL** colors chart, **WOOD LIKE** same wood, **OXIDAL** same brushed anodized, **ULTRA MATT** high matt surface (pattern, color and finishes follow the choice of the Consultant) NOT allowed sublimation, pvc coated, powder coated paints, digital photo-imprinting. The panels are suspended with a simple clip-on the main supporting carrier **TYPE METALSCREEN 43 STRONG** U section with longitudinal hard torsion-proof reinforce made of prepainted aluminium corrosion resistant thickness 10/10 color Black coated on both sides perpendicular suspended at maximum mm.700. The linear panels are connected head to head with **TYPE METALSCREEN SPLICE-30-80-130** concealed aluminium splice.

pitch mm.90-100 with mm.6-16 open gap. Made of prepainted aluminium Coil Coating alloy 3105-h44-48 thickness mm.0,6 Incombustible Euroclass A1 color and finishes from RAL colors chart, WOOD LIKE same wood, OXIDAL same brushed anodized, ULTRA MATT high matt surface (pattern, color and finishes follow the choice of the Consultant) NOT allowed sublimation process, pvc coated, powder coated paints, digital photo-imprinting. The panels are suspended with a simple clip-on the main supporting carrier TYPE METALSCREEN 63/100-90 STRONG U section with longitudinal hard torsion-proof reinforce made of prepainted aluminium corrosion resistant thickness mm.10/10 color Black coated on both sides perpendicular suspended at maximum mm.700 (follow choice of the Consultant). The linear panels are connected with simple overlap of the strip panel.