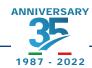

# SUN LOUVRES 84R-30° vertical

### **Technical specification**

Sun Louvres for external vertical screen claddings wind proof resistant **TYPE METALSCREEN LC/84R** - **TYPE METALSCREEN LS/84R** plain or reinforced ribbed surface, **TYPE METALSCREEN AEROSCREEN LC84R-LS84R** filtered light microperforated diagonal diameter circle holes mm.2 realized with linear panels fully removal rounded edges width mm.84 height mm.16. Made of pre painted aluminium Incombustible Euroclass A1 Coil Coating alloy 3105-h44-48

thickness 0,6 color and finishes from RAL colors chart, WOOD LIKE same wood, OXIDAL same brushed anodized, ULTRA MATT high matt surface NOT allowed sublimation process, pvc covers, powder coated paints, digital photoimprinting (color and finishes follow the choice of the Consultant). The panels installed with simple clip-on the main supporting carrier U section TYPE METALSCREEN 15/30° made of pre painted aluminium thickness 10/10 White. The main supporting carriers fixed perpendicularly the panels at mm.500 grant windproof certified resistant.

# SUN LOUVRES 84R-45° vertical

### **Technical specification**

Management system certification ISO 9001:2015 Quality ISO 14001:2015 Environmental

Sun Louvres for external vertical screen claddings wind proof resistant **TYPE METALSCREEN LC/84R** - **TYPE METALSCREEN LS/84R** plain or reinforced ribbed surface, **TYPE METALSCREEN AEROSCREEN LC84R-LS84R** filtered light microperforated diagonal diameter circle holes mm.2 realized with linear panels fully removal rounded edges width mm.84 height mm.16. Made of pre painted aluminium Incombustible Euroclass A1 Coil Coating alloy 3105-h44-48

thickness 0,6 color and finishes from RAL colors chart, WOOD LIKE same wood, OXIDAL same brushed anodized, ULTRA MATT high matt surface NOT allowed sublimation process, pvc covers, powder coated paints, digital photoimprinting (color and finishes follow the choice of the Consultant). The panels installed with a simple clip-on the main supporting carrier U section TYPE METALSCREEN 15/45° made of pre painted aluminium thickness 10/10 White. The main supporting carriers fixed perpendicularly the panels at mm.500 grant windproof certified resistant.

# SUN LOUVRES 84R-65°/22° horizontal

### **Technical specification**

Sun Louvres for external screen canopy wind proof resistant TYPE METALSCREEN LC/84R - TYPE METALSCREEN LS/84R plain or reinforced ribbed surface, TYPE METALSCREEN AEROSCREEN LC84R-LS84R filtered light microperforated diagonal diameter circle holes mm.2 realized with linear panels fully removal rounded edges width mm.84 height mm.16. Made of pre painted aluminium Incombustible Euroclass A1 Coil Coating alloy 3105-h44-48

thickness 0,6 color and finishes from RAL colors chart, WOOD LIKE same wood, OXIDAL same brushed anodized, ULTRA MATT high matt surface NOT allowed sublimation process, pvc covers, powder coated paints, digital photoimprinting (color and finishes follow the choice of the Consultant). The panels installed with a simple clip-on the main supporting carrier U section TYPE METALSCREEN 15/65°-22° made of pre painted aluminium thickness 10/10 White. The main supporting carriers fixed perpendicularly the panels at mm.500 grant windproof certified resistance.