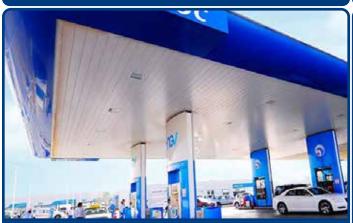

**CANOPY EXTERNAL CEILINGS FUEL PETROL STATIONS** Linear modular panels with rounded and shaped edges, open gap closed joint, windproof without joint. Pre painted aluminium and steel for external use 100% humidity resistant corrosion proof saltiness Incombustible Euroclass A1