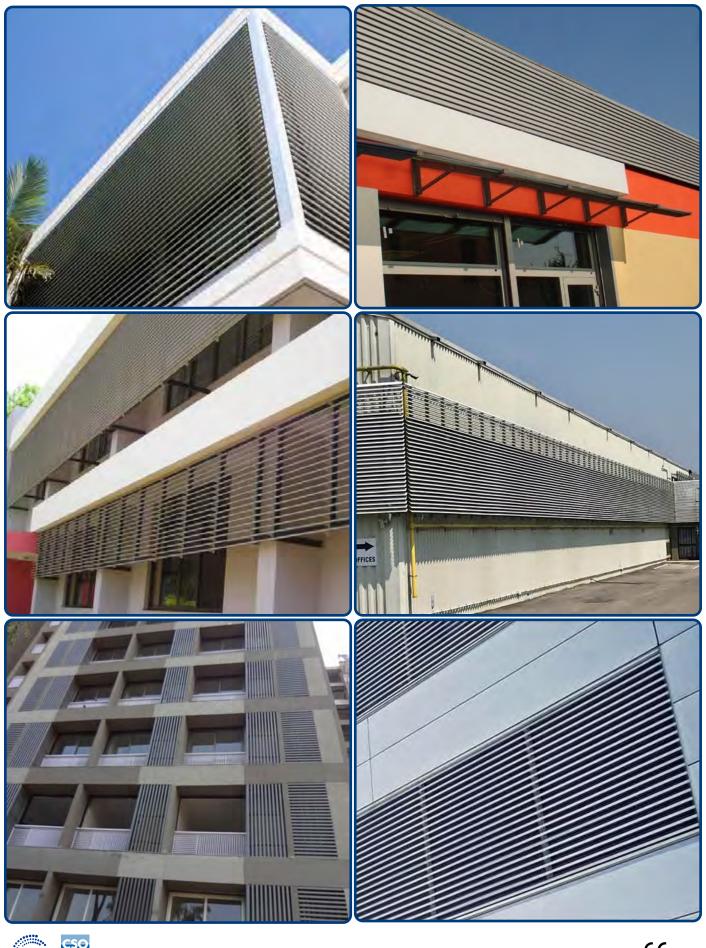

# SUN LOUVRES 84R-30° vertical

### **Technical specification**

Sun Louvres for external vertical screen claddings wind proof resistant **TYPE METALSCREEN LC/84R** - **TYPE METALSCREEN LS/84R** plain or reinforced ribbed surface, **TYPE METALSCREEN AEROSCREEN LC84R-LS84R** filtered light microperforated diagonal diameter circle holes mm.2 realized with linear panels fully removal rounded edges width mm.84 height mm.16. Made of pre painted aluminium Incombustible Euroclass A1 Coil Coating alloy 3105-h44-48

thickness 0,6 color and finishes from RAL colors chart, WOOD LIKE same wood, OXIDAL same brushed anodized, ULTRA MATT high matt surface NOT allowed sublimation process, pvc covers, powder coated paints, digital photoimprinting (color and finishes follow the choice of the Consultant). The panels installed with simple clip-on the main supporting carrier U section TYPE METALSCREEN 15/30° made of pre painted aluminium thickness 10/10 White. The main supporting carriers fixed perpendicularly the panels at mm.500 grant windproof certified resistant.

# SUN LOUVRES 84R-45° vertical

### **Technical specification**

Management system certification ISO 9001:2015 Quality ISO 14001:2015 Environmental

Sun Louvres for external vertical screen claddings wind proof resistant **TYPE METALSCREEN LC/84R** - **TYPE METALSCREEN LS/84R** plain or reinforced ribbed surface, **TYPE METALSCREEN AEROSCREEN LC84R-LS84R** filtered light microperforated diagonal diameter circle holes mm.2 realized with linear panels fully removal rounded edges width mm.84 height mm.16. Made of pre painted aluminium Incombustible Euroclass A1 Coil Coating alloy 3105-h44-48

thickness 0,6 color and finishes from RAL colors chart, WOOD LIKE same wood, OXIDAL same brushed anodized, ULTRA MATT high matt surface NOT allowed sublimation process, pvc covers, powder coated paints, digital photoimprinting (color and finishes follow the choice of the Consultant). The panels installed with a simple clip-on the main supporting carrier U section TYPE METALSCREEN 15/45° made of pre painted aluminium thickness 10/10 White. The main supporting carriers fixed perpendicularly the panels at mm.500 grant windproof certified resistant.

# SUN LOUVRES 84R-65°/22° horizontal

### **Technical specification**

Sun Louvres for external screen canopy wind proof resistant TYPE METALSCREEN LC/84R - TYPE METALSCREEN LS/84R plain or reinforced ribbed surface, TYPE METALSCREEN AEROSCREEN LC84R-LS84R filtered light microperforated diagonal diameter circle holes mm.2 realized with linear panels fully removal rounded edges width mm.84 height mm.16. Made of pre painted aluminium Incombustible Euroclass A1 Coil Coating alloy 3105-h44-48

thickness 0,6 color and finishes from RAL colors chart, WOOD LIKE same wood, OXIDAL same brushed anodized, ULTRA MATT high matt surface NOT allowed sublimation process, pvc covers, powder coated paints, digital photoimprinting (color and finishes follow the choice of the Consultant). The panels installed with a simple clip-on the main supporting carrier U section TYPE METALSCREEN 15/65°-22° made of pre painted aluminium thickness 10/10 White. The main supporting carriers fixed perpendicularly the panels at mm.500 grant windproof certified resistance.