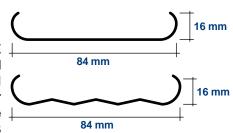

### **Technical specification**

False suspended ceiling and wall cladding for external application TYPE METALSCREEN LT/100 or TYPE METALSCREEN LT/100-R realized with removable linear panels plain rounded edges width mm.84 heigth mm.16 pitch mm.100 with mm.16 closed simple or rebated reinforced joint gap. Made of

prepainted aluminium Coil Coating alloy 3105-h44-48 thickness mm.0,6 Incombustible Euroclass A1 color and finishes from RAL colors chart, WOOD LIKE same wood, OXIDAL same brushed anodized, ULTRA MATT high matt surface (pattern, color and finishes follow the choice of the Consultant) NOT allowed sublimation process, pvc coated, powder coated paints, digital photo-imprinting. The panels are suspended with a simple clip-on the main supporting carrier TYPE METALSCREEN 63/Z STRONG U section with longitudinal hard torsion-proof made of hot dipped galvanized steel reinforced thickness mm.0,7 perpendicular suspended at maximum mm.700 (follow choice of the Consultant). The linear panels are connected with simple overlap of the strip panel.