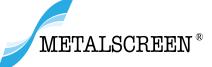

prepainted aluminium Coil Coating alloy 3105-h44-48 thickness mm.0,6 Incombustible Euroclass A1 color and finishes from RAL colors chart, WOOD LIKE same wood, OXIDAL same brushed anodized, ULTRA MATT high matt surface (pattern, color and finishes follow the choice of the Consultant) NOT allowed sublimation process, pvc coated, powder coated paints, digital photo-imprinting. The panels are suspended with a simple clip-on the main supporting carrier TYPE METALSCREEN 63/Z STRONG U section with longitudinal hard torsion-proof made of hot dipped galvanized steel reinforced thickness mm.0,7 perpendicular suspended at maximum mm.700 (follow choice of the Consultant). The linear panels are connected with simple overlap of the strip panel.

## **Type LA** Technical specification

False suspended ceiling and wall cladding for external application **TYPE METALSCREEN LA** realized with removable linear panels plain shaped edges width mm.90-140-190-290 heigth mm.19 pitch mm.100-150-200-300 with mm.10 closed joint gap. Made of prepainted aluminium Coil Coating alloy 3105-h44-48 thickness mm.0,6 Incombustible Euroclass A1 color and finishes from **RAL** colors chart, **WOOD LIKE** same wood, **OXIDAL** same brushed anodized, **ULTRA MATT** high matt surface (pitch, color and finishes follow the choice of the Consultant) NOT allowed sublimation process, pvc coated, powder coated paints, digital photo-imprinting. The panels are suspended with a simple clip-on the main supporting carrier **TYPE METALSCREEN 63/100Z STRONG** U section with longitudinal hard torsion-proof reinforce or Omega section **TYPE 44-01** made of hot dipped galvanized steel reinforced thickness mm.0,7 perpendicular suspended at maximum mm.700 (follow choice of the Consultant). The linear panels are connected head to head.