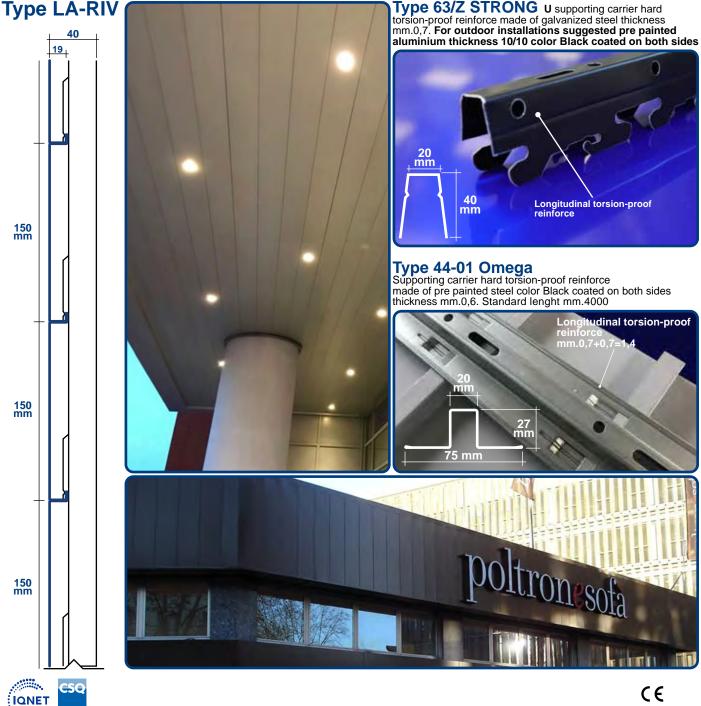

# **Type LA-RIV**

### **Technical specification**

False suspended ceiling and wall cladding wind proof for external application TYPE METALSCREEN LA-RIV realized with linear panels plain shaped edges width mm.100-150-200-300 heigh mm.19 pitch mm.100-150-200-300 closed without joint gap. Made of prepainted aluminium Coil Coating alloy 3105-h44-48 thickness mm.0,6 Incombustible Euroclass A1 color and finishes from RAL colors chart, WOOD LIKE same wood, OXIDAL same brushed anodized, ULTRA MATT high matt surface (pitch, color and finishes follow the choice of the Consultant) NOT allowed sublimation process, pvc covers, powder coated paints, digital false photo-imprinting. The panels are suspended with a simple clipon the main supporting carrier TYPE METALSCREEN 63/100Z STRONG U section with longitudinal hard torsion-proof reinforce or Omega section TYPE METALSCREEN 44-01 made of hot dipped galvanized steel reinforced thickness mm.0,7 perpendicular suspended at maximum mm.700 (follow choice of the Consultant). The panels system has perimetrical edge angle profile TYPE METALSCREEN RA L section mm.24X24 prepainted aluminium same color and finish of the panels are fixed on the walls at the same level. The linear panels are connected head to head.

## **Type LA** Technical specification

False suspended ceiling and wall cladding for external application **TYPE METALSCREEN LA** realized with removable linear panels plain shaped edges width mm.90-140-190-290 heigth mm.19 pitch mm.100-150-200-300 with mm.10 closed joint gap. Made of prepainted aluminium Coil Coating alloy 3105-h44-48 thickness mm.0,6 Incombustible Euroclass A1 color and finishes from **RAL** colors chart, **WOOD LIKE** same wood, **OXIDAL** same brushed anodized, **ULTRA MATT** high matt surface (pitch, color and finishes follow the choice of the Consultant) NOT allowed sublimation process, pvc coated, powder coated paints, digital photo-imprinting. The panels are suspended with a simple clip-on the main supporting carrier **TYPE METALSCREEN 63/100Z STRONG** U section with longitudinal hard torsion-proof reinforce or Omega section **TYPE 44-01** made of hot dipped galvanized steel reinforced thickness mm.0,7 perpendicular suspended at maximum mm.700 (follow choice of the Consultant). The linear panels are connected head to head.