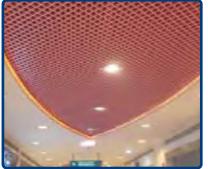

## Type COKI-B15

## Technical specification

False suspended open cell ceiling TYPE METALSCREEN COKI B15 LAY-ON realized with fully removable panels mm.600x600 square or rectangular cells U section width mm.15 heights mm.40-50 framed with aluminium cover frames to obtain continuous view without visual break. Made of pre painted aluminium Incombustible Euroclass A1 Coil Coating alloy 3105-h44-48 thickness mm.0,4, color and finishes from RAL colors chart, WOOD LIKE same wood, OXIDAL same brushed anodized, ULTRA MATT high matt surface (mesh dimensions, color and finishes follow the choice of the Consultant) NOT allowed sublimation process, pvc adhesive covers, powder coated paints, digital