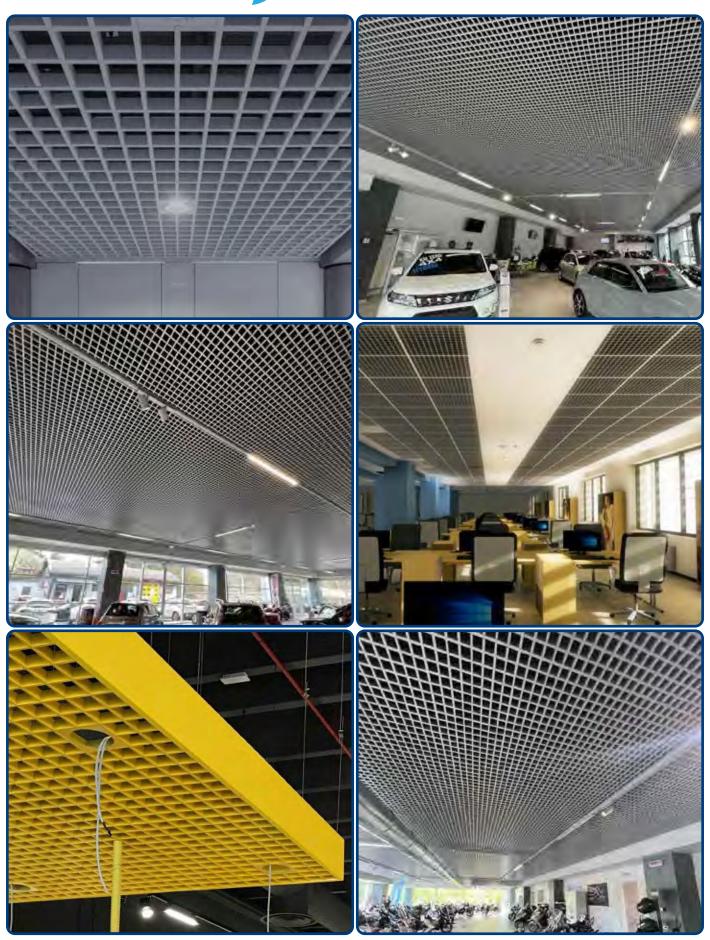

## Type COKI-U TRADIZIONALE

## **Technical specification**

False suspended open cell integrated ceiling TYPE METALSCREEN COKI U TRADIZIONALE realized with fully removable panels mm.600x600 concealed system U section width mm.10 heights mm.40-50 square or rectangular cells dimensions, made of pre painted aluminium Incombustible Euroclass A1 Coil Coating alloy 3105-h44-48 thickness mm.0,4, color and finishes from RAL colors chart, WOOD LIKE same wood, OXIDAL same brushed anodized, ULTRA MATT high matt surface (mesh dimensions, color and finishes follow the choice of the Consultant) NOT allowed sublimation process, pvc adhesive covers, powder coated paints, digital photo-imprinting.

The assembled panels are supported from reticular integrated concealed system composed from R1800 main runner mm.1800-R1200-R600 cross tees lengths mm.1200-600 U section mm.10 heights mm.40-50. Follow instruction from consultant lateral end finiture are realized with gypsum board frames with T bar profile mm.24xh38 with pre painted aluminium capping color White to keep maintain the same module mm.600x600 of the panels and to avoid cut manually the panels.

## **Type COKI-U APPOGGIO**

## **Technical specification**

False suspended open cell ceiling TYPE METALSCREEN COKI U APPOGGIO LAY-ON realized with fully removable panels mm.600x600 U section width mm.10 heights mm.40-50 square or rectangular cells dimensions, made of pre painted aluminium Incombustible Euroclass A1 Coil Coating alloy 3105-h44-48 thickness mm.0,4, color and finishes from RAL colors chart, WOOD LIKE same wood, OXIDAL same brushed anodized, ULTRA MATT high matt surface (mesh dimensions, color and finishes follow the choice of the Consultant) NOT allowed sublimation process, pvc adhesive covers, powder coated paints, digital photo-imprinting. The assembled panels lay-on reticular

## Type COKI-B15

## Technical specification

False suspended open cell ceiling TYPE METALSCREEN COKI B15 LAY-ON realized with fully removable panels mm.600x600 square or rectangular cells U section width mm.15 heights mm.40-50 framed with aluminium cover frames to obtain continuous view without visual break. Made of pre painted aluminium Incombustible Euroclass A1 Coil Coating alloy 3105-h44-48 thickness mm.0,4, color and finishes from RAL colors chart, WOOD LIKE same wood, OXIDAL same brushed anodized, ULTRA MATT high matt surface (mesh dimensions, color and finishes follow the choice of the Consultant) NOT allowed sublimation process, pvc adhesive covers, powder coated paints, digital

#### APPLICATION AREAS FOR FALSE CEILINGS AND INTERIOR/EXTERIOR CLADDINGS

RETAIL - BANKS - OFFICES - LOUNGES - CORRIDORS - AUDITORIUMS - CONFERENCE ROOMS - SHOWROOMS - CAR SHOWROOMS - SHOPPING CENTRES - CLASSROOMS - HOTELS - SPAS - CAR PARKS - AIRPORTS - SUBWAYS - RAILWAY STATIONS - RETAIL OUTLETS - SHOPS - WALKWAYS - MEETING ROOMS - RESTAURANTS - KITCHENS - CANTEENS - GYMS - SWIMMING POOLS - HOSPITALS - OUTPATIENT FACILITIES - FOOD PROCESSING - SHELTERS - CANOPIES - PORCHES - SUBWAYS - BUILDING FAÇADES - OFFICES AND WAREHOUSES - STAIRWELLS - SILOS - SUNSCREENS - SUN PROTECTION FOR WINDOWS - BALCONIES - PERGOLAS - TERRACES - VERANDAS.