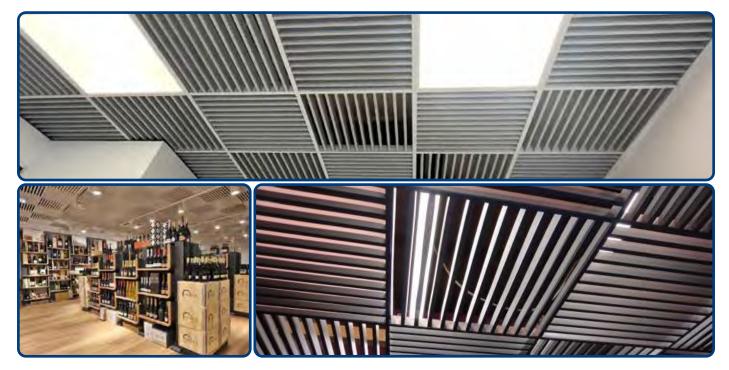

### **OPEN CELL GRID WITH RECTANGULAR CELLS**

## **Technical specification**

False suspended open cell realized with fully removable panels mm.600x600 with rectangular cells TYPE METALSCREEN COKI U TRADIZIONALE integrated concealed system, TYPE METALSCREEN COKI U APPOGGIO LAY-ON U section width mm.10 heights mm.40-50, TYPE METALSCREEN COKI B15 LAY-ON width mm.15 heights mm.40-50, made of pre painted aluminium Incombustible Euroclass A1 Coil Coating alloy 3105-h44-48 thickness mm.0,4, color and finishes from RAL colors chart, WOOD LIKE same wood, OXIDAL same brushed anodized, ULTRA MATT high matt surface (mesh dimensions, color and finishes follow the choice of the Consultant) NOT allowed sublimation process, pvc adhesive covers, powder coated paints, digital photo-imprinting.

#### **Mesh dimensions** rectangular

mm.75x150 mm.50x100 mm.75x200 mm.50x150 mm.100x200 mm.50x200

Available systems Coki-U Tradizionale Coki-B15 Coki-U Appoggio

Panels dimension mm.600 x mm.1200 available upon request