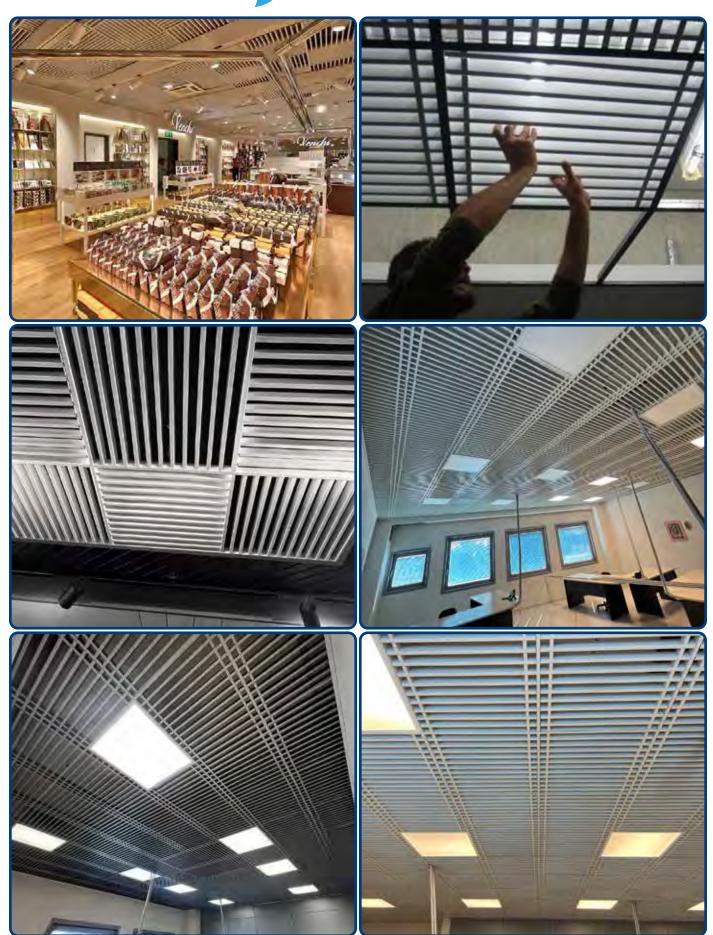

### **INTEGRATE IN GYPSUM BOARD FALSE CEILINGS** AND REPLACEMENT MINERAL FIBRE PANELS

Open cell U grid false ceiling systems screen movable panels pre painted aluminium incombustible Euroclass A1 washable NOT yellowing 100% humidity resistant for all technical devices fan aspirators, fire extinguishing sprinklers, smoke evacuation, sound speakers, theft protection systems, surveillance cameras

Open cell screen ceiling systems is the best solution to grant easily integrated in all common false ceiling gypsum plaster boards. Quick and easy access to upper shaft for the maintenences of all technical device systems using to use all features, back lighting design, taking fully benefit from the open screen cells system instead of a closed plan ceiling where all devices must be installed external in sight. The open cell carabottino panels can be quickly installed to substitute the harmful to health dirty mineral fibres, glass and rock wool ceiling panels with the simplest lay-on drop on the same existing T grid metal suspension exposed system.

#### APPLICATION AREAS FOR FALSE CEILINGS AND INTERIOR/EXTERIOR CLADDINGS

RETAIL - BANKS - OFFICES - LOUNGES - CORRIDORS - AUDITORIUMS - CONFERENCE ROOMS - SHOWROOMS - CAR SHOWROOMS - SHOPPING CENTRES - CLASSROOMS - HOTELS - SPAS - CAR PARKS - AIRPORTS - SUBWAYS - RAILWAY STATIONS - RETAIL OUTLETS - SHOPS - WALKWAYS - MEETING ROOMS - RESTAURANTS - KITCHENS - CANTEENS - GYMS - SWIMMING POOLS - HOSPITALS - OUTPATIENT FACILITIES - FOOD PROCESSING - SHELTERS - CANOPIES - PORCHES - SUBWAYS - BUILDING FAÇADES - OFFICES AND WAREHOUSES - STAIRWELLS - SILOS - SUNSCREENS - SUN PROTECTION FOR WINDOWS - BALCONIES - PERGOLAS - TERRACES - VERANDAS.