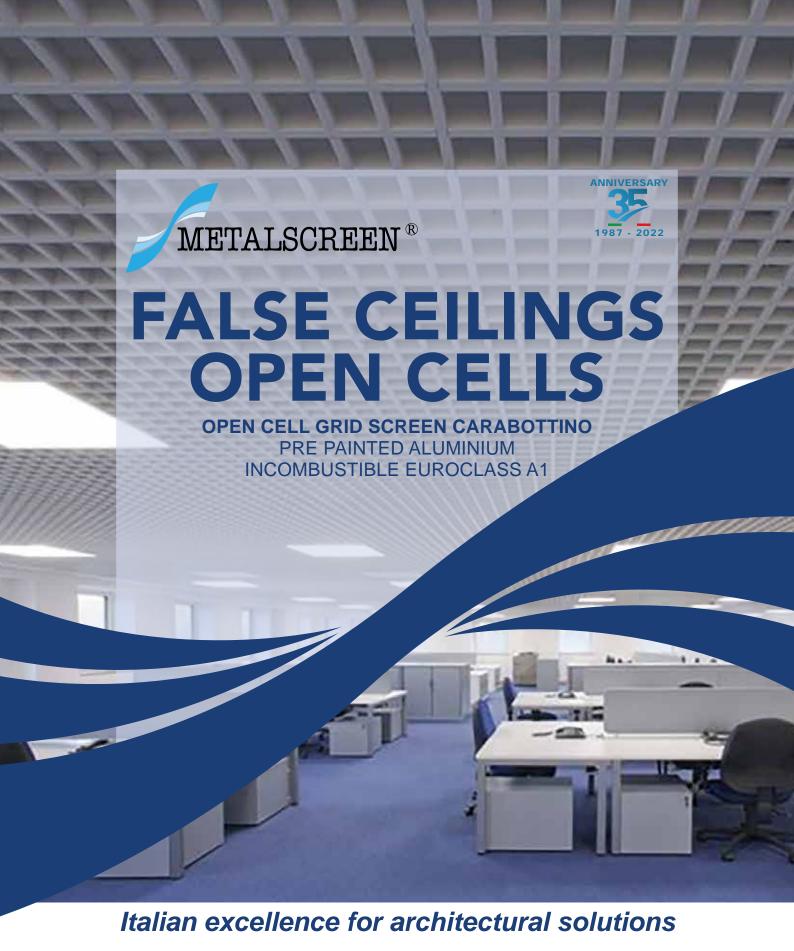

### **INTEGRATE IN GYPSUM BOARD FALSE CEILINGS** AND REPLACEMENT MINERAL FIBRE PANELS

Open cell U grid false ceiling systems screen movable panels pre painted aluminium incombustible Euroclass A1 washable NOT yellowing 100% humidity resistant for all technical devices fan aspirators, fire extinguishing sprinklers, smoke evacuation, sound speakers, theft protection systems, surveillance cameras

Open cell screen ceiling systems is the best solution to grant easily integrated in all common false ceiling gypsum plaster boards. Quick and easy access to upper shaft for the maintenences of all technical device systems using to use all features, back lighting design, taking fully benefit from the open screen cells system instead of a closed plan ceiling where all devices must be installed external in sight. The open cell carabottino panels can be quickly installed to substitute the harmful to health dirty mineral fibres, glass and rock wool ceiling panels with the simplest lay-on drop on the same existing T grid metal suspension exposed system.