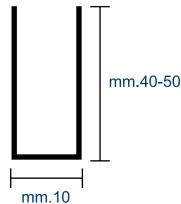

## Type COKI-U TRADIZIONALE

## **Technical specification**

False suspended open cell integrated ceiling TYPE METALSCREEN COKI U TRADIZIONALE realized with fully removable panels mm.600x600 concealed system U section width mm.10 heights mm.40-50 square or rectangular cells dimensions, made of pre painted aluminium Incombustible Euroclass A1 Coil Coating alloy 3105-h44-48 thickness mm.0,4, color and finishes from RAL colors chart, WOOD LIKE same wood, OXIDAL same brushed anodized, ULTRA MATT high matt surface (mesh dimensions, color and finishes follow the choice of the Consultant) NOT allowed sublimation process, pvc adhesive covers, powder coated paints, digital photo-imprinting.