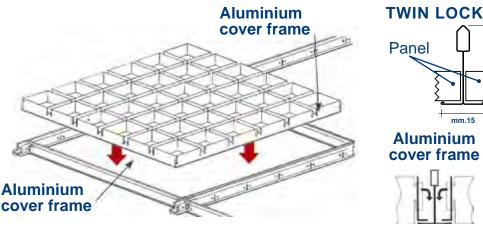

## Type COKI-B15

## Technical specification

False suspended open cell ceiling TYPE METALSCREEN COKI B15 LAY-ON realized with fully removable panels mm.600x600 square or rectangular cells U section width mm.15 heights mm.40-50 framed with aluminium cover frames to obtain continuous view without visual break. Made of pre painted aluminium Incombustible Euroclass A1 Coil Coating alloy 3105-h44-48 thickness mm.0,4, color and finishes from RAL colors chart, WOOD LIKE same wood, OXIDAL same brushed anodized, ULTRA MATT high matt surface (mesh dimensions, color and finishes follow the choice of the Consultant) NOT allowed sublimation process, pvc adhesive covers, powder coated paints, digital

imprinting. The assembled panels lay-on reticular exposed suspension system TYPE METALSCREEN TWIN LOCK T grid section main runner and cross tees mm.600-1200-dimension mm.15 height mm.38 made of hot dipped galvanized steel with exposed pre painted steel capping washable 100% humidity resistant corrosion proof saltiness same color of the panels.

Follow instruction from consultant lateral end finiture are realized with gypsum board frames with T bar profile mm.24xh38 with pre painted aluminium capping color White to keep maintain the same module mm.600x600 of the panels and to avoid cut manually the panels.