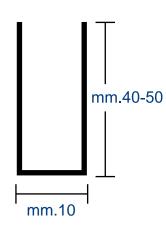

## Type COKI-U TRADIZIONALE

## **Technical specification**

False suspended open cell integrated ceiling TYPE METALSCREEN COKI U TRADIZIONALE realized with fully removable panels mm.600x600 concealed system U section width mm.10 heights mm.40-50 square or rectangular cells dimensions, made of pre painted aluminium Incombustible Euroclass A1 Coil Coating alloy 3105-h44-48 thickness mm.0,4, color and finishes from RAL colors chart, WOOD LIKE same wood, OXIDAL same brushed anodized, ULTRA MATT high matt surface (mesh dimensions, color and finishes follow the choice of the Consultant) NOT allowed sublimation process, pvc adhesive covers, powder coated paints, digital photo-imprinting.

The assembled panels are supported from reticular integrated concealed system composed from R1800 main runner mm.1800-R1200-R600 cross tees lengths mm.1200-600 U section mm.10 heights mm.40-50. Follow instruction from consultant lateral end finiture are realized with gypsum board frames with T bar profile mm.24xh38 with pre painted aluminium capping color White to keep maintain the same module mm.600x600 of the panels and to avoid cut manually the panels.