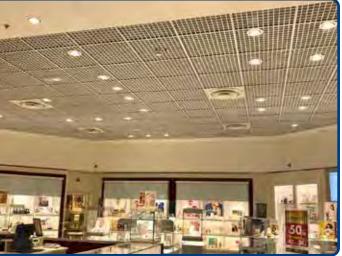

### **INTEGRATE IN GYPSUM BOARD FALSE CEILINGS** AND REPLACEMENT MINERAL FIBRE PANELS

Open cell U grid false ceiling systems screen movable panels pre painted aluminium incombustible Euroclass A1 washable NOT yellowing 100% humidity resistant for all technical devices fan aspirators, fire extinguishing sprinklers, smoke evacuation, sound speakers, theft protection systems, surveillance cameras

Open cell screen ceiling systems is the best solution to grant easily integrated in all common false ceiling gypsum plaster boards. Quick and easy access to upper shaft for the maintenences of all technical device systems using to use all features, back lighting design, taking fully benefit from the open screen cells system instead of a closed plan ceiling where all devices must be installed external in sight. The open cell carabottino panels can be quickly installed to substitute the harmful to health dirty mineral fibres, glass and rock wool ceiling panels with the simplest lay-on drop on the same existing T grid metal suspension exposed system.