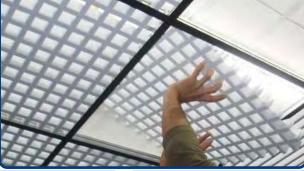

### **INTEGRATE IN GYPSUM BOARD FALSE CEILINGS** AND REPLACEMENT MINERAL FIBRE PANELS

Open cell U grid false ceiling systems screen movable panels pre painted aluminium incombustible Euroclass A1 washable NOT yellowing 100% humidity resistant for all technical devices fan aspirators, fire extinguishing sprinklers, smoke evacuation, sound speakers, theft protection systems, surveillance cameras

Open cell screen ceiling systems is the best solution to grant easily integrated in all common false ceiling gypsum plaster boards. Quick and easy access to upper shaft for the maintenences of all technical device systems using to use all features, back lighting design, taking fully benefit from the open screen cells system instead of a closed plan ceiling where all devices must be installed external in sight. The open cell carabottino panels can be quickly installed to substitute the harmful to health dirty mineral fibres, glass and rock wool ceiling panels with the simplest lay-on drop on the same existing T grid metal suspension exposed system.