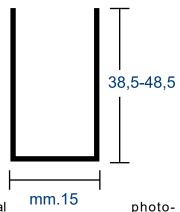

## Type COKI-B15

## Technical specification

False suspended open cell ceiling TYPE METALSCREEN COKI B15 LAY-ON realized with fully removable panels mm.600x600 square or rectangular cells U section width mm.15 heights mm.40-50 framed with aluminium cover frames to obtain continuous view without visual break. Made of pre painted aluminium Incombustible Euroclass A1 Coil Coating alloy 3105-h44-48 thickness mm.0,4, color and finishes from RAL colors chart, WOOD LIKE same wood, OXIDAL same brushed anodized, ULTRA MATT high matt surface (mesh dimensions, color and finishes follow the choice of the Consultant) NOT allowed sublimation process, pvc adhesive covers, powder coated paints, digital