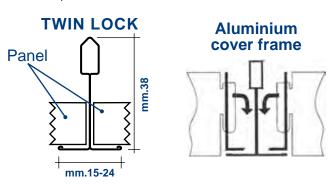

mm.40-50

exposed suspension system TYPE METALSCREEN TWIN LOCK T grid section main runner and cross tees mm.600-1200 dimension mm.24 height mm.38 made of hot dipped galvanized steel with exposed pre painted steel capping washable 100% humidity resistant corrosion proof saltiness same color of the panels. Follow instruction from consultant lateral end finiture are realized with gypsum board frames with T bar profile mm.24xh38 with pre painted aluminium capping color White to keep maintain the same module mm.600x600 of the panels and to avoid cut manually the panels.

imprinting. The assembled panels lay-on reticular exposed suspension system TYPE METALSCREEN TWIN LOCK T grid section main runner and cross tees mm.600-1200-dimension mm.15 height mm.38 made of hot dipped galvanized steel with exposed pre painted steel capping washable 100% humidity resistant corrosion proof saltiness same color of the panels.

covers, powder coated paints, digital photo-imprinting. The assembled panels lay-on reticular exposed suspension system **TYPE METALSCREEN TWIN LOCK** T grid section main runner and cross tees mm.600-1200 width mm.15 height mm.38 made of hot dipped galvanized steel with exposed pre painted steel capping washable 100% humidity resistant corrosion proof saltiness same color of the panels.

mm.15

pvc adhesive covers, powder coated paints, digital photo-imprinting. The assembled panels lay-on reticular exposed suspension system **TYPE METALSCREEN TWIN LOCK** T grid section main runner and cross tees mm.600-1200 width mm.15 height mm.38 made of hot dipped galvanized steel with exposed pre painted steel capping washable 100% humidity resistant corrosion proof saltiness same color of the panels. Follow instruction from consultant lateral end finiture are realized with gypsum board frames with T bar profile mm.24xh38 with pre painted aluminium capping color White to keep maintain the same module mm.600x600 of the panels and to avoid cut manually the panels. Available microperforated diagonal circle holes diameter mm.2 with **TNT** acoustic nonwoven soundproof fleece on the back (follow choice of the Consultant).

corrosion proof saltiness Incombustible Euroclass A1

**EXPOSED T SUSPENSION GRID FOR LAY-IN CEILINGS**TWIN LOCK reticular grid T section mm.24 height mm.38 main runner and cross tees mm.600-1200 made of hot dipped galvanized steel with exposed pre painted aluminium capping washable 100% humidity resistant corrosion proof saltiness Incombustible Euroclass A1