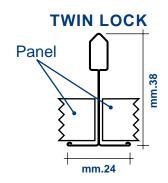

mm.40-50

exposed suspension system TYPE METALSCREEN TWIN LOCK T grid section main runner and cross tees mm.600-1200 dimension mm.24 height mm.38 made of hot dipped galvanized steel with exposed pre painted steel capping washable 100% humidity resistant corrosion proof saltiness same color of the panels. Follow instruction from consultant lateral end finiture are realized with gypsum board frames with T bar profile mm.24xh38 with pre painted aluminium capping color White to keep maintain the same module mm.600x600 of the panels and to avoid cut manually the panels.

corrosion proof saltiness Incombustible Euroclass A1

**EXPOSED T SUSPENSION GRID FOR LAY-IN CEILINGS**TWIN LOCK reticular grid T section mm.24 height mm.38 main runner and cross tees mm.600-1200 made of hot dipped galvanized steel with exposed pre painted aluminium capping washable 100% humidity resistant corrosion proof saltiness Incombustible Euroclass A1