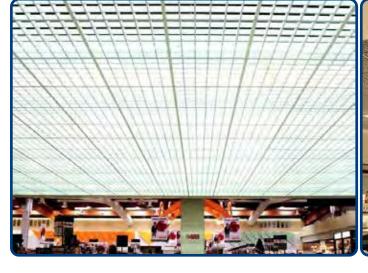

### **OPEN CELL GRID WITH RECTANGULAR CELLS**

## **Technical specification**

False suspended open cell realized with fully removable panels mm.600x600 with rectangular cells TYPE METALSCREEN COKI U TRADIZIONALE integrated concealed system, TYPE METALSCREEN COKI U APPOGGIO LAY-ON U section width mm.10 heights mm.40-50, TYPE METALSCREEN COKI B15 LAY-ON width mm.15 heights mm.40-50, made of pre painted aluminium Incombustible Euroclass A1 Coil Coating alloy 3105-h44-48 thickness mm.0,4, color and finishes from RAL colors chart, WOOD LIKE same wood, OXIDAL same brushed anodized, ULTRA MATT high matt surface (mesh dimensions, color and finishes follow the choice of the Consultant) NOT allowed sublimation process, pvc adhesive covers, powder coated paints, digital photo-imprinting.

#### **Mesh dimensions** rectangular

mm.75x150 mm.50x100 mm.75x200 mm.50x150 mm.100x200 mm.50x200

Available systems Coki-U Tradizionale Coki-B15 Coki-U Appoggio

Panels dimension mm.600 x mm.1200 available upon request