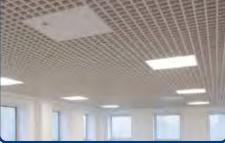

## Type COKI-U TRADIZIONALE

## **Technical specification**

False suspended open cell integrated ceiling TYPE METALSCREEN COKI U TRADIZIONALE realized with fully removable panels mm.600x600 concealed system U section width mm.10 heights mm.40-50 square or rectangular cells dimensions, made of pre painted aluminium Incombustible Euroclass A1 Coil Coating alloy 3105-h44-48 thickness mm.0,4, color and finishes from RAL colors chart, WOOD LIKE same wood, OXIDAL same brushed anodized, ULTRA MATT high matt surface (mesh dimensions, color and finishes follow the choice of the Consultant) NOT allowed sublimation process, pvc adhesive covers, powder coated paints, digital photo-imprinting.

The assembled panels are supported from reticular integrated concealed system composed from R1800 main runner mm.1800-R1200-R600 cross tees lengths mm.1200-600 U section mm.10 heights mm.40-50. Follow instruction from consultant lateral end finiture are realized with gypsum board frames with T bar profile mm.24xh38 with pre painted aluminium capping color White to keep maintain the same module mm.600x600 of the panels and to avoid cut manually the panels.