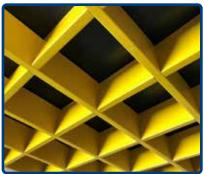

## Type COKI-U TRADIZIONALE

## **Technical specification**

False suspended open cell integrated ceiling TYPE METALSCREEN COKI U TRADIZIONALE realized with fully removable panels mm.600x600 concealed system U section width mm.10 heights mm.40-50 square or rectangular cells dimensions, made of pre painted aluminium Incombustible Euroclass A1 Coil Coating alloy 3105-h44-48 thickness mm.0,4, color and finishes from RAL colors chart, WOOD LIKE same wood, OXIDAL same brushed anodized, ULTRA MATT high matt surface (mesh dimensions, color and finishes follow the choice of the Consultant) NOT allowed sublimation process, pvc adhesive covers, powder coated paints, digital photo-imprinting.

The assembled panels are supported from reticular integrated concealed system composed from R1800 main runner mm.1800-R1200-R600 cross tees lengths mm.1200-600 U section mm.10 heights mm.40-50. Follow instruction from consultant lateral end finiture are realized with gypsum board frames with T bar profile mm.24xh38 with pre painted aluminium capping color White to keep maintain the same module mm.600x600 of the panels and to avoid cut manually the panels.