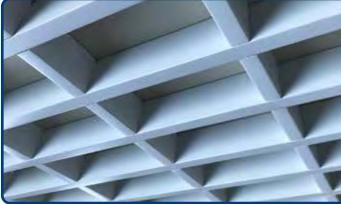

## Type COKI-U TRADIZIONALE

## **Technical specification**

False suspended open cell integrated ceiling TYPE METALSCREEN COKI U TRADIZIONALE realized with fully removable panels mm.600x600 concealed system U section width mm.10 heights mm.40-50 square or rectangular cells dimensions, made of pre painted aluminium Incombustible Euroclass A1 Coil Coating alloy 3105-h44-48 thickness mm.0,4, color and finishes from RAL colors chart, WOOD LIKE same wood, OXIDAL same brushed anodized, ULTRA MATT high matt surface (mesh dimensions, color and finishes follow the choice of the Consultant) NOT allowed sublimation process, pvc adhesive covers, powder coated paints, digital photo-imprinting.