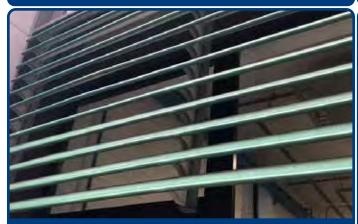

## **METALSCREEN RANGE OF PRODUCTS**

for internal and external applications - aluminium and pre-painted steel incombustible Euroclass A1

LINEAR STRIPES FOR CEILINGS AND WALL CLADDINGS INTERNAL AND EXTERNAL APPLICATIONS
Rounded and shaped edges, open gap closed joint, windproof without

Rounded and shaped edges, open gap closed joint, windproof without joint. Pre painted aluminium and steel Incombustible Euroclass A1

**FALSE CEILINGS PANEL SYSTEMS** 

False ceiling panels mm.600x600 concealed systems CLIP-IN and LAY-IN LAY-ON T 24-15 exposed suspension grid system. Pre painted aluminium and steel Incombustible Euroclass A1

SUN LOUVRES SOLAR SCREEN LINEAR PANELS 84R Linear stripes 84R windproof width mm.84 rounded edges clip-on main supporting stringers inclination 30°- 45°- 65°-22°. Pre painted aluminium for external use 100% humidity resistant