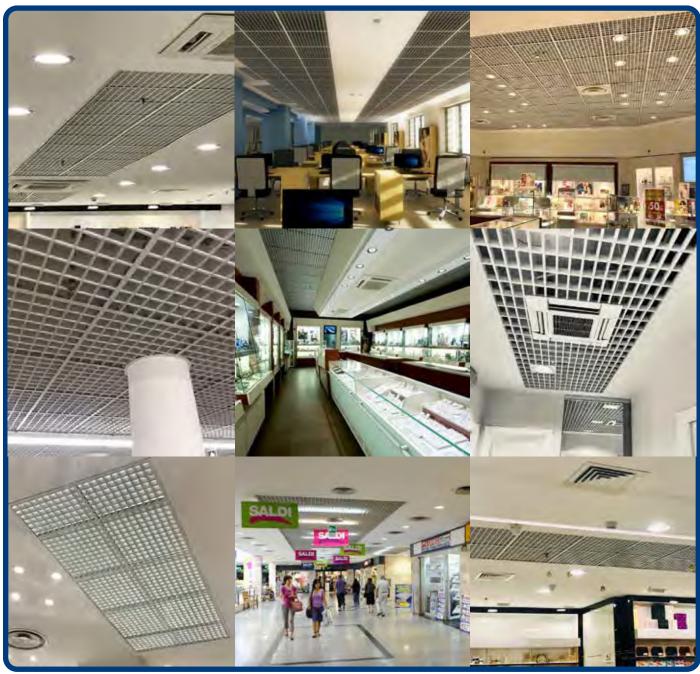

#### APPLICATION AREAS FOR FALSE CEILINGS AND INTERIOR/EXTERIOR CLADDINGS

RETAIL - BANKS - OFFICES - LOUNGES - CORRIDORS - AUDITORIUMS - CONFERENCE ROOMS - SHOWROOMS - CAR SHOWROOMS - SHOPPING CENTRES - CLASSROOMS - HOTELS - SPAS - CAR PARKS - AIRPORTS - SUBWAYS - RAILWAY STATIONS - RETAIL OUTLETS - SHOPS - WALKWAYS - MEETING ROOMS - RESTAURANTS - KITCHENS - CANTEENS - GYMS - SWIMMING POOLS - HOSPITALS - OUTPATIENT FACILITIES - FOOD PROCESSING - SHELTERS - CANOPIES - PORCHES - SUBWAYS - BUILDING FAÇADES - OFFICES AND WAREHOUSES - STAIRWELLS - SILOS - SUNSCREENS - SUN PROTECTION FOR WINDOWS - BALCONIES - PERGOLAS - TERRACES - VERANDAS.