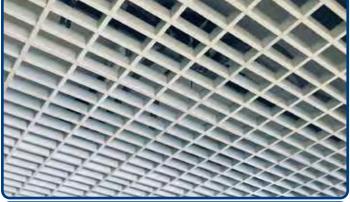

### **OPEN CELL GRID WITH RECTANGULAR CELLS**

## **Technical specification**

False suspended open cell realized with fully removable panels mm.600x600 with rectangular cells TYPE METALSCREEN COKI U TRADIZIONALE integrated concealed system, TYPE METALSCREEN COKI U APPOGGIO LAY-ON U section width mm.10 heights mm.40-50, TYPE METALSCREEN COKI B15 LAY-ON width mm.15 heights mm.40-50, made of pre painted aluminium Incombustible Euroclass A1 Coil Coating alloy 3105-h44-48 thickness mm.0,4, color and finishes from RAL colors chart, WOOD LIKE same wood, OXIDAL same brushed anodized, ULTRA MATT high matt surface (mesh dimensions, color and finishes follow the choice of the Consultant) NOT allowed sublimation process, pvc adhesive covers, powder coated paints, digital photo-imprinting.