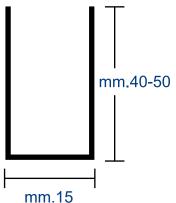

## Type COKI-B15

## Technical specification

False suspended open cell ceiling TYPE METALSCREEN COKI B15 LAY-ON realized with fully removable panels mm.600x600 square or rectangular cells U section width mm.15 heights mm.40-50 framed with aluminium cover frames to obtain continuous view without visual break. Made of pre painted aluminium Incombustible Euroclass A1 Coil Coating alloy 3105-h44-48 thickness mm.0,4, color and finishes from RAL colors chart, WOOD LIKE same wood, OXIDAL same brushed anodized, ULTRA MATT high matt surface (mesh dimensions, color and finishes follow the choice of the Consultant) NOT allowed sublimation process, pvc adhesive covers, powder coated paints, digital