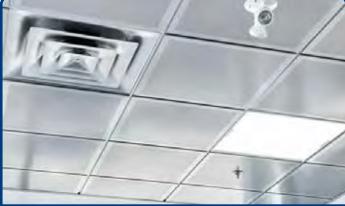

### **INTEGRATE IN GYPSUM BOARD FALSE CEILINGS** AND REPLACEMENT MINERAL FIBRE PANELS

Open cell U grid false ceiling systems screen movable panels pre painted aluminium incombustible Euroclass A1 washable NOT yellowing 100% humidity resistant for all technical devices fan aspirators, fire extinguishing sprinklers, smoke evacuation, sound speakers, theft protection systems, surveillance cameras

Open cell screen ceiling systems is the best solution to grant easily integrated in all common false ceiling gypsum plaster boards. Quick and easy access to upper shaft for the maintenences of all technical device systems using to use all features, back lighting design, taking fully benefit from the open screen cells system instead of a closed plan ceiling where all devices must be installed external in sight. The open cell carabottino panels can be quickly installed to substitute the harmful to health dirty mineral fibres, glass and rock wool ceiling panels with the simplest lay-on drop on the same existing T grid metal suspension exposed system.