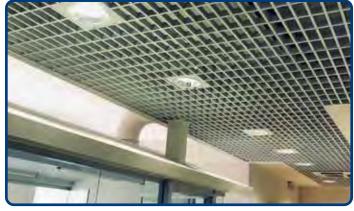

### **INTEGRATE IN GYPSUM BOARD FALSE CEILINGS** AND REPLACEMENT MINERAL FIBRE PANELS

Open cell U grid false ceiling systems screen movable panels pre painted aluminium incombustible Euroclass A1 washable NOT yellowing 100% humidity resistant for all technical devices fan aspirators, fire extinguishing sprinklers, smoke evacuation, sound speakers, theft protection systems, surveillance cameras

Open cell screen ceiling systems is the best solution to grant easily integrated in all common false ceiling gypsum plaster boards. Quick and easy access to upper shaft for the maintenences of all technical device systems using to use all features, back lighting design, taking fully benefit from the open screen cells system instead of a closed plan ceiling where all devices must be installed external in sight. The open cell carabottino panels can be quickly installed to substitute the harmful to health dirty mineral fibres, glass and rock wool ceiling panels with the simplest lay-on drop on the same existing T grid metal suspension exposed system.