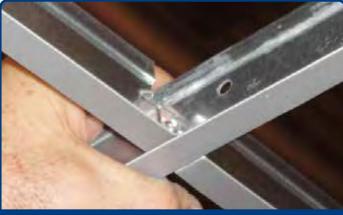

The assembled panels are supported from reticular integrated concealed system composed from R1800 main runner mm.1800-R1200-R600 cross tees lengths mm.1200-600 U section mm.10 heights mm.40-50. Follow instruction from consultant lateral end finiture are realized with gypsum board frames with T bar profile mm.24xh38 with pre painted aluminium capping color White to keep maintain the same module mm.600x600 of the panels and to avoid cut manually the panels.

mm.40-50

exposed suspension system TYPE METALSCREEN TWIN LOCK T grid section main runner and cross tees mm.600-1200 dimension mm.24 height mm.38 made of hot dipped galvanized steel with exposed pre painted steel capping washable 100% humidity resistant corrosion proof saltiness same color of the panels. Follow instruction from consultant lateral end finiture are realized with gypsum board frames with T bar profile mm.24xh38 with pre painted aluminium capping color White to keep maintain the same module mm.600x600 of the panels and to avoid cut manually the panels.