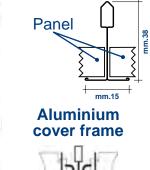

## **Type COKI LINEAR B15**

## **Technical specification**

False suspended open screen ceiling **TYPE METALSCREEN LINEAR B15 LAY-ON** realized with fully removable panels mm.600x600 composed of nr.11 micro-baffles U section width mm.15 heights mm.40-50 pitch mm.50 with open gap mm.35 framed with aluminium cover frames to obtain continuous view without visual break.

covers, powder coated paints, digital photo-imprinting. The assembled panels lay-on reticular exposed suspension system **TYPE METALSCREEN TWIN LOCK** T grid section main runner and cross tees mm.600-1200 width mm.15 height mm.38 made of hot dipped galvanized steel with exposed pre painted steel capping washable 100% humidity resistant corrosion proof saltiness same color of the panels.