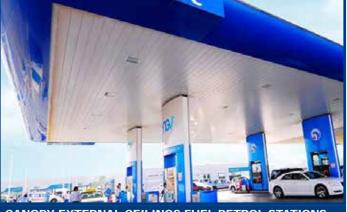

CANOPY EXTERNAL CEILINGS FUEL PETROL STATIONS Linear modular panels with rounded and shaped edges, open gap closed joint, windproof without joint. Pre painted aluminium and steel for external use 100% humidity resistant corrosion proof saltiness Incombustible Euroclass A1