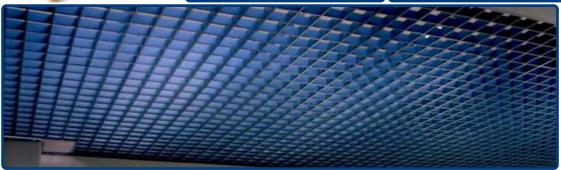

## **Type COKI LINEAR B15**

## **Technical specification**

False suspended open screen ceiling **TYPE METALSCREEN LINEAR B15 LAY-ON** realized with fully removable panels mm.600x600 composed of nr.11 micro-baffles U section width mm.15 heights mm.40-50 pitch mm.50 with open gap mm.35 framed with aluminium cover frames to obtain continuous view without visual break.