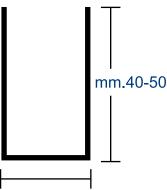

mm.40-50

exposed suspension system TYPE METALSCREEN TWIN LOCK T grid section main runner and cross tees mm.600-1200 dimension mm.24 height mm.38 made of hot dipped galvanized steel with exposed pre painted steel capping washable 100% humidity resistant corrosion proof saltiness same color of the panels. Follow instruction from consultant lateral end finiture are realized with gypsum board frames with T bar profile mm.24xh38 with pre painted aluminium capping color White to keep maintain the same module mm.600x600 of the panels and to avoid cut manually the panels.