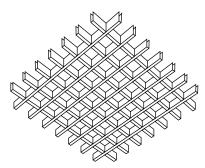

### **OPEN CELL GRID WITH RECTANGULAR CELLS**

## **Technical specification**

False suspended open cell realized with fully removable panels mm.600x600 with rectangular cells TYPE METALSCREEN COKI U TRADIZIONALE integrated concealed system, TYPE METALSCREEN COKI U APPOGGIO LAY-ON U section width mm.10 heights mm.40-50, TYPE METALSCREEN COKI B15 LAY-ON width mm.15 heights mm.40-50, made of pre painted aluminium Incombustible Euroclass A1 Coil Coating alloy 3105-h44-48 thickness mm.0,4, color and finishes from RAL colors chart, WOOD LIKE same wood, OXIDAL same brushed anodized, ULTRA MATT high matt surface (mesh dimensions, color and finishes follow the choice of the Consultant) NOT allowed sublimation process, pvc adhesive covers, powder coated paints, digital photo-imprinting.

Follow instruction from consultant lateral end finiture are realized with gypsum board frames with T bar profile mm.24xh38 with pre painted aluminium capping color White to keep maintain the same module mm.600x600 of the panels and to avoid cut manually the panels.

#### **Mesh dimensions** rectangular

mm.75x150 mm.50x100 mm.75x200 mm.50x150 mm.100x200 mm.50x200

Available systems Coki-U Tradizionale Coki-B15 Coki-U Appoggio

Panels dimension mm.600 x mm.1200 available upon request