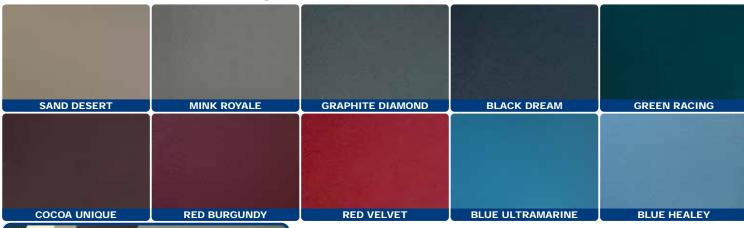

# ALL RAL COLOURS - WOOD LIKE OXIDAL WOOD EFFECT ANODISED EFFECT - ULTRA MATT ANTI-GLARE COATING

Continuous pre-painting. Coil Coating process with greater reliability in colour continuity than post-painted materials NO powder coatings. In addition to standard colours, all colours of the RAL colour chart with matt and glossy lacquered finishes can be obtained. High-quality aesthetic finishes WOOD LIKE wood effect, OXIDAL brushed anodised effect, ULTRA MATT super matt anti-glare coating NO dye sublimation NO powder coating NO pvc adhesives NO photo-imprinting. Guaranteed durability, does not change colour and does not yellow like post-coated steel. 100% Moisture and salt corrosion resistance, UV rays.

#### **CHROMATIC TOLERANCES**

We operate a quality control system in compliance with the requirements and tolerances of the relevant technical standards. The pre-coated product offers greater reliability in colour uniformity and recovery than post-coated products on supplies made in different production periods or made or using different raw materials combined with each other, slight variations in colour tones from different batches are possible, but always more acceptable than colour variations and the impossibility of combining post-coated products with powders in the same batch of material.