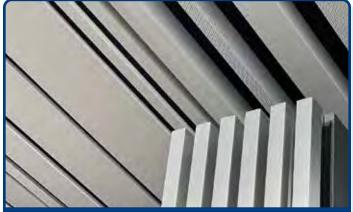

# ALL RAL COLOURS - WOOD LIKE OXIDAL WOOD EFFECT ANODISED EFFECT - ULTRA MATT ANTI-GLARE COATING

Continuous pre-painting. Coil Coating process with greater reliability in colour continuity than post-painted materials NO powder coatings. In addition to standard colours, all colours of the RAL colour chart with matt and glossy lacquered finishes can be obtained. High-quality aesthetic finishes WOOD LIKE wood effect, OXIDAL brushed anodised effect, ULTRA MATT super matt anti-glare coating NO dye sublimation NO powder coating NO pvc adhesives NO photo-imprinting. Guaranteed durability, does not change colour and does not yellow like post-coated steel. 100% Moisture and salt corrosion resistance, UV rays.