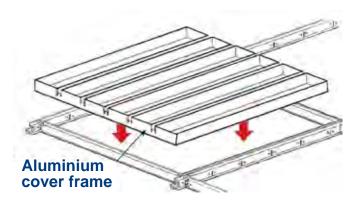

## Technical specification

False suspended open cell ceiling TYPE METALSCREEN COKI B15 LAY-ON realized with fully removable panels mm.600x600 square or rectangular cells U section width mm.15 heights mm.40-50 framed with aluminium cover frames to obtain continuous view without visual break. Made of pre painted aluminium Incombustible Euroclass A1 Coil Coating alloy 3105-h44-48 thickness mm.0,4, color and finishes from RAL colors chart, WOOD LIKE same wood, OXIDAL same brushed anodized, ULTRA MATT high matt surface (mesh dimensions, color and finishes follow the choice of the Consultant) NOT allowed sublimation process, pvc adhesive covers, powder coated paints, digital

imprinting. The assembled panels lay-on reticular exposed suspension system TYPE METALSCREEN TWIN LOCK T grid section main runner and cross tees mm.600-1200-dimension mm.15 height mm.38 made of hot dipped galvanized steel with exposed pre painted steel capping washable 100% humidity resistant corrosion proof saltiness same color of the panels.

Follow instruction from consultant lateral end finiture are realized with gypsum board frames with T bar profile mm.24xh38 with pre painted aluminium capping color White to keep maintain the same module mm.600x600 of the panels and to avoid cut manually the panels.