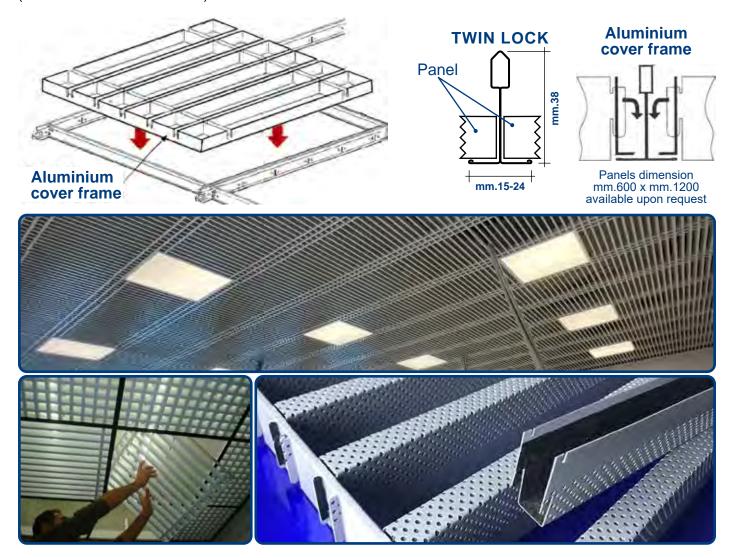

Panels dimension mm.600 x mm.1200 available upon request

Panel with assembled blades

CE

covers, powder coated paints, digital photo-imprinting. The assembled panels lay-on reticular exposed suspension system **TYPE METALSCREEN TWIN LOCK** T grid section main runner and cross tees mm.600-1200 width mm.15 height mm.38 made of hot dipped galvanized steel with exposed pre painted steel capping washable 100% humidity resistant corrosion proof saltiness same color of the panels.

mm.15

pvc adhesive covers, powder coated paints, digital photo-imprinting. The assembled panels lay-on reticular exposed suspension system **TYPE METALSCREEN TWIN LOCK** T grid section main runner and cross tees mm.600-1200 width mm.15 height mm.38 made of hot dipped galvanized steel with exposed pre painted steel capping washable 100% humidity resistant corrosion proof saltiness same color of the panels. Follow instruction from consultant lateral end finiture are realized with gypsum board frames with T bar profile mm.24xh38 with pre painted aluminium capping color White to keep maintain the same module mm.600x600 of the panels and to avoid cut manually the panels. Available microperforated diagonal circle holes diameter mm.2 with **TNT** acoustic nonwoven soundproof fleece on the back (follow choice of the Consultant).