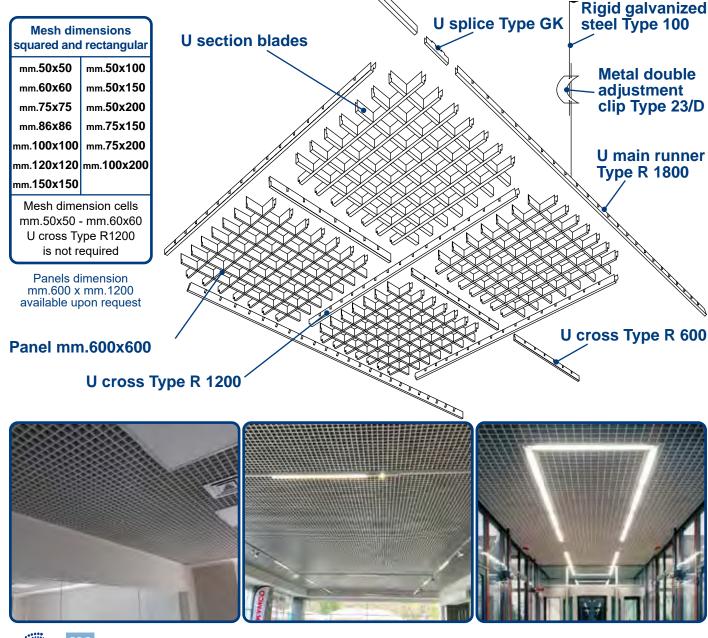

## Type COKI-U TRADIZIONALE

## **Technical specification**

False suspended open cell integrated ceiling TYPE METALSCREEN COKI U TRADIZIONALE realized with fully removable panels mm.600x600 concealed system U section width mm.10 heights mm.40-50 square or rectangular cells dimensions, made of pre painted aluminium Incombustible Euroclass A1 Coil Coating alloy 3105-h44-48 thickness mm.0,4, color and finishes from RAL colors chart, WOOD LIKE same wood, OXIDAL same brushed anodized, ULTRA MATT high matt surface (mesh dimensions, color and finishes follow the choice of the Consultant) NOT allowed sublimation process, pvc adhesive covers, powder coated paints, digital photo-imprinting.

The assembled panels are supported from reticular integrated concealed system composed from R1800 main runner mm.1800-R1200-R600 cross tees lengths mm.1200-600 U section mm.10 heights mm.40-50. Follow instruction from consultant lateral end finiture are realized with gypsum board frames with T bar profile mm.24xh38 with pre painted aluminium capping color White to keep maintain the same module mm.600x600 of the panels and to avoid cut manually the panels.

| Mesh dimensions squared and rectangular |                    |
|-----------------------------------------|--------------------|
| mm.50x50                                | mm. <b>50</b> x100 |
| mm. <b>60x60</b>                        | mm.50x150          |
| mm.75x75                                | mm. <b>50x200</b>  |
| mm.86x86                                | mm.75x150          |
| mm.100x100                              | mm. <b>75x200</b>  |
| mm.120x120                              | mm.100x200         |
| mm.150x150                              |                    |