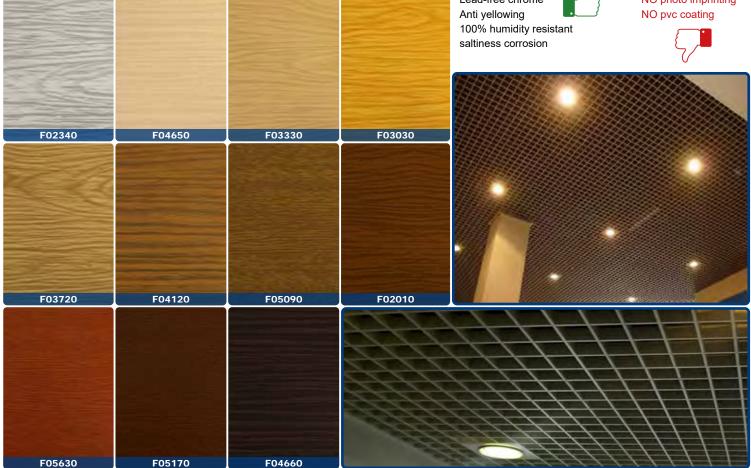

#### PRE PAINTED ALUMINIUM **COIL COATING**

Incombustible Euroclass A1 Washable Lead-free chrome Anti yellowing 100% humidity resistant saltiness corrosion

NO powder coatings

## WOOD LIKE wood effect

#### PRE PAINTED ALUMINIUM COIL COATING

Incombustible Euroclass A1 Washable Lead-free chrome Anti yellowing 100% humidity resistant saltiness corrosion

NO sublimation NO powder coatings NO photo imprinting

## PRE PAINTED ALUMINIUM COIL COATING

Incombustible Euroclass A1
Washable
Lead-free chrome
Anti yellowing
100% humidity resistant
saltiness corrosion

NO sublimation NO powder coatings NO photo imprinting NO pvc coating