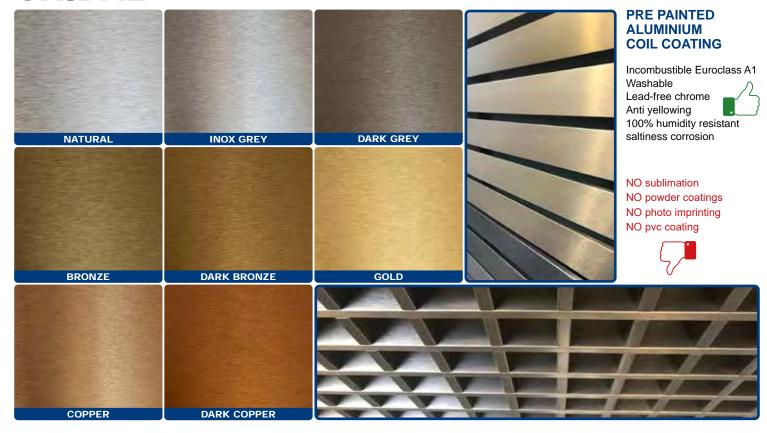

#### PRE PAINTED ALUMINIUM **COIL COATING**

Incombustible Euroclass A1 Washable Lead-free chrome Anti yellowing 100% humidity resistant saltiness corrosion

NO powder coatings

#### PRE PAINTED ALUMINIUM COIL COATING

Incombustible Euroclass A1 Washable Lead-free chrome Anti yellowing 100% humidity resistant saltiness corrosion

NO sublimation NO powder coatings NO photo imprinting

## PRE PAINTED ALUMINIUM COIL COATING

Incombustible Euroclass A1
Washable
Lead-free chrome
Anti yellowing
100% humidity resistant
saltiness corrosion

NO sublimation NO powder coatings NO photo imprinting NO pvc coating

# ALL RAL COLOURS - WOOD LIKE OXIDAL WOOD EFFECT ANODISED EFFECT - ULTRA MATT ANTI-GLARE COATING

Continuous pre-painting. Coil Coating process with greater reliability in colour continuity than post-painted materials NO powder coatings. In addition to standard colours, all colours of the RAL colour chart with matt and glossy lacquered finishes can be obtained. High-quality aesthetic finishes WOOD LIKE wood effect, OXIDAL brushed anodised effect, ULTRA MATT super matt anti-glare coating NO dye sublimation NO powder coating NO pvc adhesives NO photo-imprinting. Guaranteed durability, does not change colour and does not yellow like post-coated steel. 100% Moisture and salt corrosion resistance, UV rays.