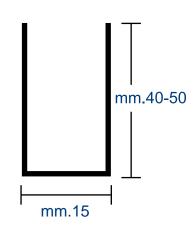

## Type COKI-B15

## Technical specification

False suspended open cell ceiling TYPE METALSCREEN COKI B15 LAY-ON realized with fully removable panels mm.600x600 square or rectangular cells U section width mm.15 heights mm.40-50 framed with aluminium cover frames to obtain continuous view without visual break. Made of pre painted aluminium Incombustible Euroclass A1 Coil Coating alloy 3105-h44-48 thickness mm.0,4, color and finishes from RAL colors chart, WOOD LIKE same wood, OXIDAL same brushed anodized, ULTRA MATT high matt surface (mesh dimensions, color and finishes follow the choice of the Consultant) NOT allowed sublimation process, pvc adhesive covers, powder coated paints, digital